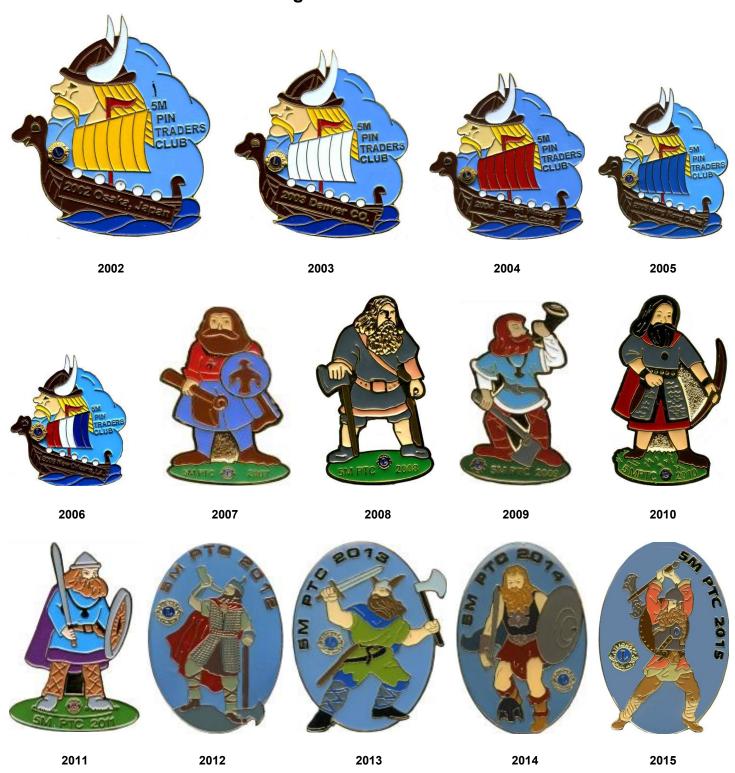

# Minnesota (5 M) Pin Traders Club Pins

#### Contents

| Section |    | Regular Annual Issue Pins |
|---------|----|---------------------------|
| Section | П  | Swap Issue Pins           |
| Section | Ш  | Breakfast Pins            |
| Section | IV | Special Issue Pins        |
| Section | V  | Midwest Pins Swap Pins    |













2016 2017 2018 2019































**Marland Dow** 

Roger Bosshart

**Phil Sharpe** 







Jim Hazeltine

**Phil Baumann** 







**Tom Antikainen** 

Mike Connor

Lee Kasper







Tim Newell

**Brian Heichel** 

**Bart Phillips** 

The Snowmobiles were issued for the 5M PTC in the "Transportation Series" by the members noted.

### MINNESOTA (5M) PIN TRADING CLUB PINS 2009 Swap Set Issues



2009
This 10 piece Snowman set was issued by 5M for the 2009 LCI Convention in Minneapolis, Minnesota.
Each pin is identical, except for the different color base/scarf.

### MINNESOTA (5M) PIN TRADING CLUB PINS 2010 Swap Set Issues



# MINNESOTA (5M) PIN TRADING CLUB PINS 2011 Swap Set Issues





















# MINNESOTA (5M) PIN TRADING CLUB PINS 2012 Swap Set Issues