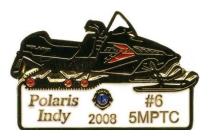

Lee Kasper

Tim Newell

**Brian Heichel** 

**Bart Phillips** 

The Snowmobiles were issued for the 5M PTC in the "Transportation Series" by the members noted.