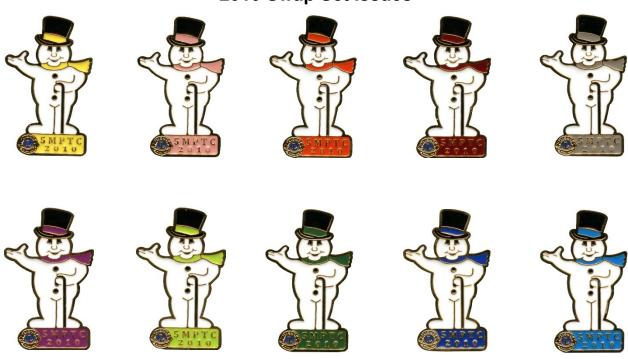

|
| Section | Ш  | Breakfast Pins            |
| Section | IV | Special Issue Pins        |
| Section | V  | Midwest Pins Swap Pins    |













2016 2017 2018 2019































**Marland Dow** 

Roger Bosshart

**Phil Sharpe** 







Jim Hazeltine

**Phil Baumann** 







**Tom Antikainen** 

Mike Connor

Lee Kasper







Tim Newell

**Brian Heichel** 

**Bart Phillips** 

The Snowmobiles were issued for the 5M PTC in the "Transportation Series" by the members noted.

### MINNESOTA (5M) PIN TRADING CLUB PINS 2009 Swap Set Issues



2009
This 10 piece Snowman set was issued by 5M for the 2009 LCI Convention in Minneapolis, Minnesota.
Each pin is identical, except for the different color base/scarf.

### MINNESOTA (5M) PIN TRADING CLUB PINS 2010 Swap Set Issues



# MINNESOTA (5M) PIN TRADING CLUB PINS 2011 Swap Set Issues





















# MINNESOTA (5M) PIN TRADING CLUB PINS 2012 Swap Set Issues





















#### MINNESOTA (5M) PIN TRADING CLUB PINS 2012 Schoolhouse Swap Set Issues











### MINNESOTA (5M) PIN TRADING CLUB PINS 2013 Schoolhouse Swap Set Issues











MINNESOTA (5M) PIN TRADING CLUB PINS 2013 Swap Set Issues





















#### MINNESOTA (5M) PIN TRADING CLUB PINS 2014 Schoolhouse Swap Set Issues





















#### MINNESOTA (5M) PIN TRADING CLUB PINS 2014 International Convention Set Issues





















#### MINNESOTA (5M) PIN TRADING CLUB PINS 2015 International Convention Set Issues



## MINNESOTA (5M) PIN TRADING CLUB PINS 2016 International Convention Set Issues



### MINNESOTA (5