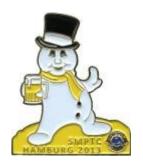

### MINNESOTA (5M) PIN TRADING CLUB PINS 2009 Swap Set Issues

2009
This 10 piece Snowman set was issued by 5M for the 2009 LCI Convention in Minneapolis, Minnesota.
Each pin is identical, except for the different color base/scarf.