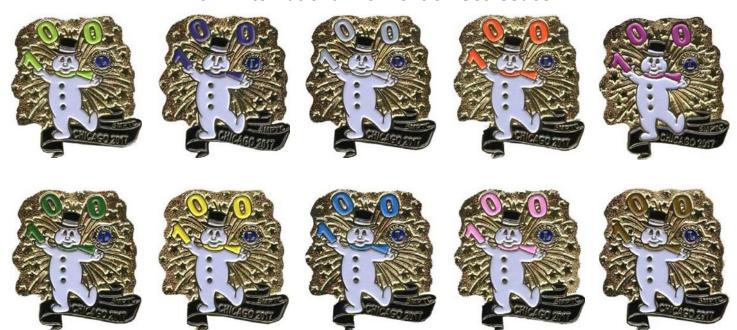

### MINNESOTA (5M) PIN TRADING CLUB PINS 2017 International Convention Set Issues