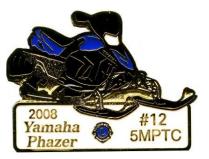

Lee Kasper

Tim Newell

**Brian Heichel** 

**Bart Phillips** 

The Snowmobiles were issued for the 5M PTC in the "Transportation Series" by the members noted.