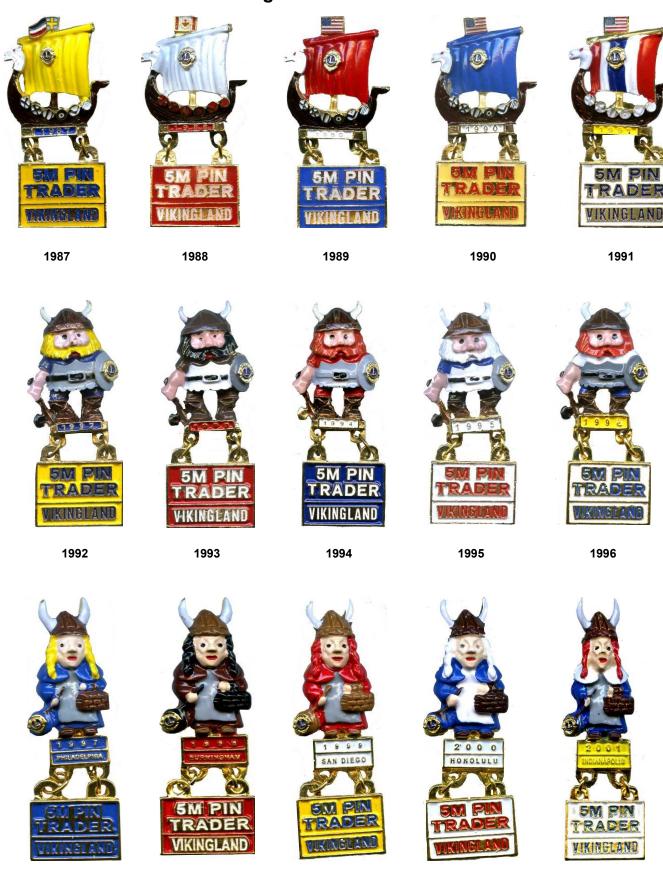

# Minnesota (5 M) Pin Traders Club Pins

#### Contents

| Section |    | Regular Annual Issue Pins |
|---------|----|---------------------------|
| Section | П  | Swap Issue Pins           |
| Section | Ш  | Breakfast Pins            |
| Section | IV | Special Issue Pins        |
| Section | V  | Midwest Pins Swap Pins    |













2016 2017 2018 2019































**Marland Dow** 

Roger Bosshart

**Phil Sharpe** 







Jim Hazeltine

**Phil Baumann** 







**Tom Antikainen** 

Mike Connor

Lee Kasper







Tim Newell

**Brian Heichel** 

**Bart Phillips** 

The Snowmobiles were issued for the 5M PTC in the "Transportation Series" by the members noted.

### MINNESOTA (5M) PIN TRADING CLUB PINS 2009 Swap Set Issues



2009
This 10 piece Snowman set was issued by 5M for the 2009 LCI Convention in Minneapolis, Minnesota.
Each pin is identical, except for the different color base/scarf.

### MINNESOTA (5M) PIN TRADING CLUB PINS 2010 Swap Set Issues



# MINNESOTA (5M) PIN TRADING CLUB PINS 2011 Swap Set Issues





















# MINNESOTA (5M) PIN TRADING CLUB PINS 2012 Swap Set Issu