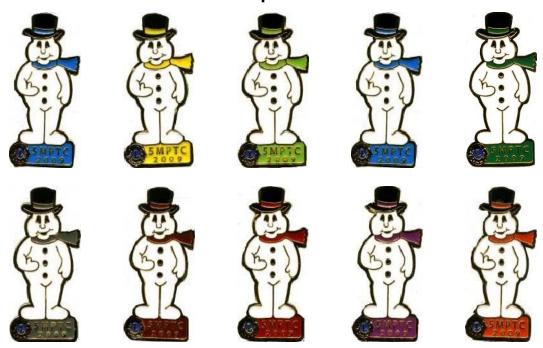

### MINNESOTA (5M) PIN TRADING CLUB PINS 2009 Swap Set Issues

2009
This 10 piece Snowman set was issued by 5M for the 2009 LCI Convention in Minneapolis, Minnesota.
Each pin is identical, except for the different color base/scarf.