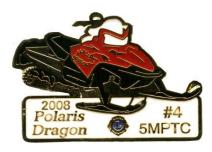

Lee Kasper

Tim Newell

**Brian Heichel** 

**Bart Phillips** 

The Snowmobiles were issued for the 5M PTC in the "Transportation Series" by the members noted.