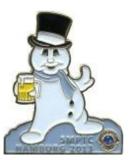

### MINNESOTA (5M) PIN TRADING CLUB PINS 2009 Swap Set Issues

2009
This 10 piece Snowman set was issued by 5M for the 2009 LCI Convention in Minneapolis, Minnesota.
Each pin is identical, except for the different color base/scarf.