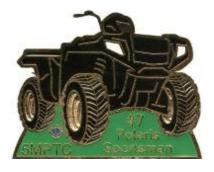

# Minnesota (5 M) Pin Traders Club Pins

#### Contents

| Section |    | Regular Annual Issue Pins |
|---------|----|---------------------------|
| Section | П  | Swap Issue Pins           |
| Section | Ш  | Breakfast Pins            |
| Section | IV | Special Issue Pins        |
| Section | V  | Midwest Pins Swap Pins    |













2016 2017 2018 2019































**Marland Dow** 

Roger Bosshart

**Phil Sharpe** 







Jim Hazeltine

**Phil Baumann** 







**Tom Antikainen** 

Mike Connor

Lee Kasper







Tim Newell

**Brian Heichel** 

**Bart Phillips** 

The Snowmobiles were issued for the 5M PTC in the "Transportation Series" by the members noted.

### MINNESOTA (5M) PIN TRADING CLUB PINS 2009 Swap Set Issues



2009
This 10 piece Snowman set was issued by 5M for the 2009 LCI Convention in Minneapolis, Minnesota.
Each pin is identical, except for the different color base/scarf.

### MINNESOTA (5M) PIN TRADING CLUB PINS 2010 Swap Set Issues



# MINNESOTA (5M) PIN TRADING CLUB PINS 2011 Swap Set Issues





















# MINNESOTA (5M) PIN TRADING CLUB PINS 2012 Swap Set Issues





















#### MINNESOTA (5M) PIN T