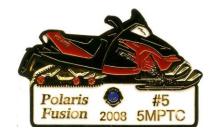

Lee Kasper

Tim Newell

**Brian Heichel** 

**Bart Phillips** 

The Snowmobiles were issued for the 5M PTC in the "Transportation Series" by the members noted.