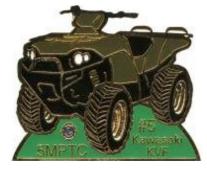

# Minnesota (5 M) Pin Traders Club Pins

#### Contents

| Section |    | Regular Annual Issue Pins |
|---------|----|---------------------------|
| Section | П  | Swap Issue Pins           |
| Section | Ш  | Breakfast Pins            |
| Section | IV | Special Issue Pins        |
| Section | V  | Midwest Pins Swap Pins    |













2016 2017 2018 2019































**Marland Dow** 

Roger Bosshart

**Phil Sharpe** 







Jim Hazeltine

**Phil Baumann** 







**Tom Antikainen** 

Mike Connor

Lee Kasper







Tim Newell

**Brian Heichel** 

**Bart Phillips** 

The Snowmobiles were issued for the 5M PTC in the "Transportation Series" by the members noted.

### MINNESOTA (5M) PIN TRADING CLUB PINS 2009 Swap Set Issues



2009
This 10 piece Snowman set was issued by 5M for the 2009 LCI Convention in Minneapolis, Minnesota.
Each pin is identical, except for the different color base/scarf.

### MINNESOTA (5M) PIN TRADING CLUB PINS 2010 Swap Set Issues



# MINNESOTA (5M) PIN TRADING CLUB PINS 2011 Swap Set Issues





















# MINNESOTA (5M) PIN TRADING CLUB PINS 2012 Swap Set Issues





















#### MINNESOTA (5M) P