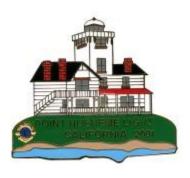

2006 - 2

2007 - 3

2007 - 1

2007 - 2

NOTE: Beginning in 1996, California started issuing two (2) lighthouse pins each year and continued until 2011 when the series was completed. The 2007-3 pin is the first MD-4 pin issued that is exclusively for California and the MD-4 designation from this point on is exclusively for California.