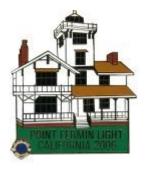

2006 - 2

2007 - 3

2007 - 1

2007 - 2

NOTE: Beginning in 1996, California started issuing two (2) lighthouse pins each year and continued until 2011 when the series was completed. The 2007-3 pin is the first MD-4 pin issued that is exclusively for California and the MD-4 designation from this point on is exclusively for California.