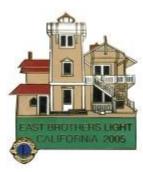

2006 - 2

2007 - 3

2007 - 1

2007 - 2

NOTE: Beginning in 1996, California started issuing two (2) lighthouse pins each year and continued until 2011 when the series was completed. The 2007-3 pin is the first MD-4 pin issued that is exclusively for California and the MD-4 designation from this point on is exclusively for California.