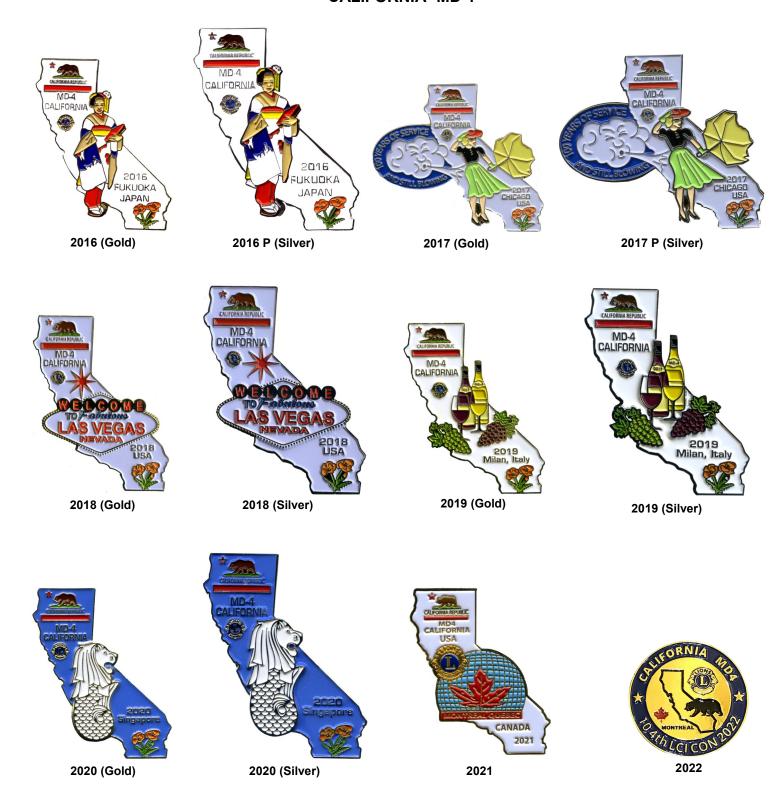

2006 - 2

2007 - 3

2007 - 1

2007 - 2

NOTE: Beginning in 1996, California started issuing two (2) lighthouse pins each year and continued until 2011 when the series was completed. The 2007-3 pin is the first MD-4 pin issued that is exclusively for California and the MD-4 designation from this point on is exclusively for California.

2011 - 1

2011 - 2

2011 - 3 (Gold)

2011 - 4 (Silver)

2012 (Gold)

2012 P (Silver)

2013 (Gold)

2013 P (Silver)

2014 P (Silver)

2015 (Gold)

2015 P (Silver)

2023 Special USA/Canada Lions Leadership Forum

2023