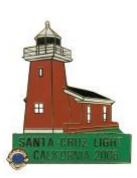

2006 - 2

2007 - 3

2007 - 1

2007 - 2

NOTE: Beginning in 1996, California started issuing two (2) lighthouse pins each year and continued until 2011 when the series was completed. The 2007-3 pin is the first MD-4 pin issued that is exclusively for California and the MD-4 designation from this point on is exclusively for California.