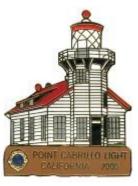

2006 - 2

2007 - 3

2007 - 1

2007 - 2

NOTE: Beginning in 1996, California started issuing two (2) lighthouse pins each year and continued until 2011 when the series was completed. The 2007-3 pin is the first MD-4 pin issued that is exclusively for California and the MD-4 designation from this point on is exclusively for California.