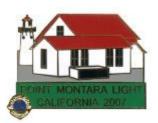

2006 - 2

2007 - 3

2007 - 1

2007 - 2

NOTE: Beginning in 1996, California started issuing two (2) lighthouse pins each year and continued until 2011 when the series was completed. The 2007-3 pin is the first MD-4 pin issued that is exclusively for California and the MD-4 designation from this point on is exclusively for California.