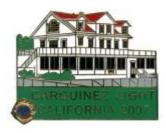

2006 - 2

2007 - 3

2007 - 1

2007 - 2

NOTE: Beginning in 1996, California started issuing two (2) lighthouse pins each year and continued until 2011 when the series was completed. The 2007-3 pin is the first MD-4 pin issued that is exclusively for California and the MD-4 designation from this point on is exclusively for California.