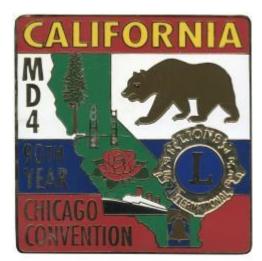

2006 - 2

2007 - 3

2007 - 1

2007 - 2

NOTE: Beginning in 1996, California started issuing two (2) lighthouse pins each year and continued until 2011 when the series was completed. The 2007-3 pin is the first MD-4 pin issued that is exclusively for California and the MD-4 designation from this point on is exclusively for California.