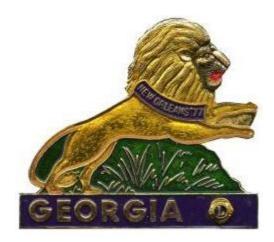

1977 Blue Base

1977 V-1 Purple Base Orange Lion

1977 V-2 Purple Base Gold Lion

Some variations of the 1977 pin show parallel lines in the section between the front paws and some show dots.

1978

1978 V Lighter Colors