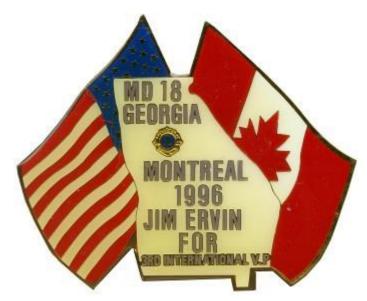

Blue Background



1976



1977 Blue Base



1977 V-1 Purple Base Orange Lion



1977 V-2 Purple Base Gold Lion





Some variations of the 1977 pin show parallel lines in the section between the front paws and some show dots.







1978

1978 V Lighter Colors

1979









1979 V Silver Face

1980

1981

1981 V Color







1982 Light Blue

1982 Dark Blue

1983





1984

1984 V Spelled Ceorgia







1985

1985 V Remake Waffle Back

1985 Lioness









1987

1987 Special



















1993 1993 P-1

1993 P-2 **Cast Lion Figures** 





Home of 39th U.S. President + Plains
Past District Governor
Humanitarian + Peace Maker
Jimmy Carter 1995

RGIA MBIS Home of 39th U.S. President \* Plains Past District Governor Humanitarian Peace Maker Jimmy Carter UL 1995 1995 P

**GA - 8** 





1996 P











1998 P



1999



1999 P



2000



2000 P







2001 2001 V TY EE 2001 P









2002 2003 2004 2004 Special







2006 V New Orleans Louisiana









2007 P 2008 2008 P









Seattle Seattle





2011 Gold Edge 2011Silver Edge

GA - 12



2020 Gold

2020 Silver

2019 Silver

2019 Gold









old 2022 Silver









Gold 2023 Silver 2024 Gold 2024 Sliver

# **Miscellaneous Pins**









1982 Blue



1996