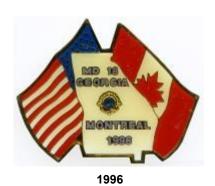

ht Blue Background



1976



1977 Blue Base



1977 V-1 Purple Base Orange Lion



1977 V-2 Purple Base Gold Lion





Some variations of the 1977 pin show parallel lines in the section between the front paws and some show dots.







1978

1978 V Lighter Colors

1979









1979 V Silver Face

1980

1981

1981 V Color







1982 Light Blue

1982 Dark Blue

1983





1984

1984 V Spelled Ceorgia







1985

1985 V Remake Waffle Back

1985 Lioness









1987

1987 Special



















1993 1993 P-1

1993 P-2 **Cast Lion Figures** 





Home of 39th U.S. President + Plains
Past District Governor
Humanitarian + Peace Maker
Jimmy Carter 1995

RGIA MBIS Home of 39th U.S. President \* Plains Past District Governor Humanitarian Peace Maker Jimmy Carter UL 1995 1995 P

**GA - 8** 





1996 P











1998 P



1999



1999 P



2000



2000 P







2001 2001 V TY EE 2001 P









2002 2003 2004 2004 Special







2006 V New Orleans Louisiana









2007 P 2008 2008 P









Seattle Seattle





2011 Gold Edge 2011Silver Edge

GA - 12



2020 Gold

2020 Silver

2019 Silver

2019 Gold









old 2022 Silver









Gold 2023 Silver 2024 Gold 2024 Sliver

# **Miscellaneous Pins**









1982 Blue



1996