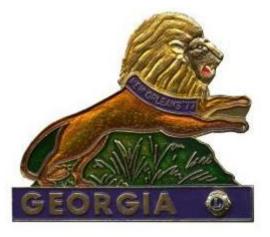

1977 Blue Base

1977 V-1 Purple Base Orange Lion

1977 V-2 Purple Base Gold Lion

Some variations of the 1977 pin show parallel lines in the section between the front paws and some show dots.

1978

1978 V Lighter Colors