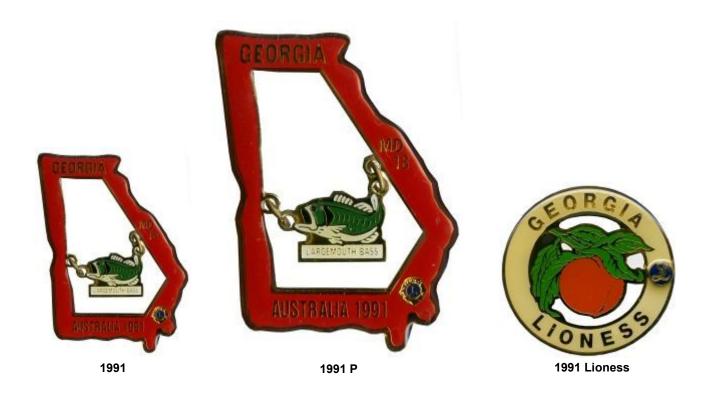

1984

1984 V Spelled Ceorgia

1985

1985 V Remake Waffle Back

1985 Lioness

1987

1987 Special

1993 1993 P-1