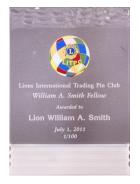

PDG Richard Durham, LITPC Treasurer 411 Green Drive Goldsboro, NC 27534 7739 Email: redurham48@nc.rr.com

The LITPC Youth Scholarship Program thanks you for your participation.

The William A Smith Fellow recognition shown is 1/4 actual size. The actual size is 5" wide x 7" high manufactured from acrylic.