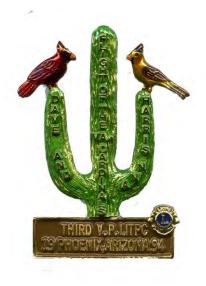

# Vice Presidents Pins

1994

Dave Harris, Virginia Third Vice President

1995

**Bob Walker, South Carolina First Vice President** 

1995

Dave Harris, Virginia Third Vice President

FLIGHT OF THE CARDINALS MONTREAL SECOND V.P. LITPC 1996