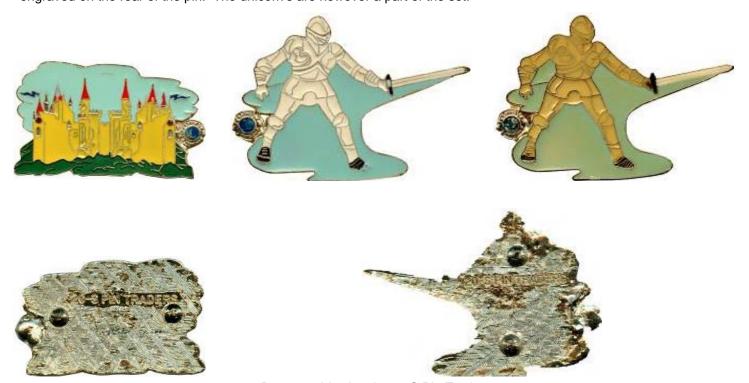

# MD 20 S Pin Traders Club Pins

Contents

Section I Regular Issue

MD 20 S Pin Trader Club Regular Issues

PINS ARE STAMPED "20S PIN TRADERS" ON THE REVERSE SIDE

MD 20 S Pin Trader Club Regular Issues

This Medieval Set was issued by the MD 20S Pin Traders. All of the pins except the Unicorns have MD 20s Pin Traders engraved on the rear of the pin. The unicorn's are however a part of the set.

Reverse side showing 20S Pin Traders

This Medieval Set was issued by the MD 20S Pin Traders. All of the pins except the Unicorns have MD 20s Pin Traders engraved on the rear of the pin. The unicorn's are however a part of the set.