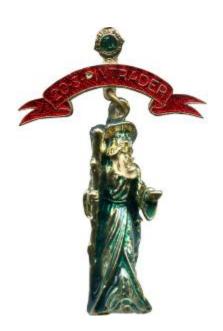

# MD 20 S Pin Traders Club Pins

Contents

Section I Regular Issue

MD 20 S Pin Trader Club Regular Issues

PINS ARE STAMPED "20S PIN TRADERS" ON THE REVERSE SIDE

MD 20 S Pin Trader Club Regular Issues

This Medieval Set was issued by the MD 20S Pin Traders. All of the pins except the Unicorns have MD 20s Pin Traders engraved on the rear of the pin. The unicorn's are however a part of the set.

Reverse side showing 20S Pin Traders

This Medieval Set was issued by the MD 20S Pin Traders. All of the pins except the Unicorns have MD 20s Pin Traders engraved on the rear of the pin. The unicorn's are however a part of the set.