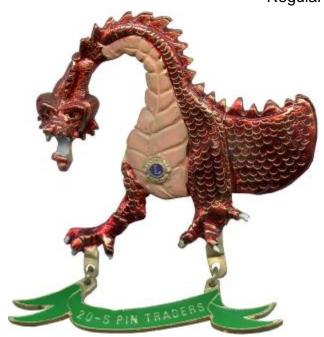

# MD 20 S Pin Traders Club Pins

Contents

Section I Regular Issue

MD 20 S Pin Trader Club Regular Issues

PINS ARE STAMPED "20S PIN TRADERS" ON THE REVERSE SIDE

MD 20 S Pin Trader Club Regular Issues

This Medieval Set was issued by the MD 20S Pin Traders. All of the pins except the Unicorns have MD 20s Pin Traders engraved on the rear of the pin. The unicorn's are however a part of the set.