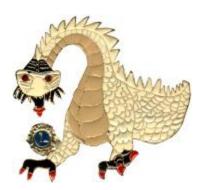

# MD 20 S Pin Traders Club Pins

Contents

Section I Regular Issue

MD 20 S Pin Trader Club Regular Issues

PINS ARE STAMPED "20S PIN TRADERS" ON THE REVERSE SIDE

MD 20 S Pin Trader Club Regular Issues

This Medieval Set was issued by the MD 20S Pin Traders. All of the pins except the Unicorns have MD 20s Pin Traders engraved on the rear of the pin. The unicorn's are however a part of the set.