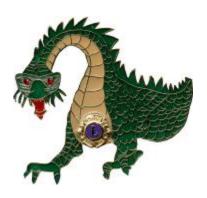

# MD 20 S Pin Traders Club Pins

Contents

Section I Regular Issue

MD 20 S Pin Trader Club Regular Issues

PINS ARE STAMPED "20S PIN TRADERS" ON THE REVERSE SIDE

MD 20 S Pin Trader Club Regular Issues

This Medieval Set was issued by the MD 20S Pin Traders. All of the pins except the Unicorns have MD 20s Pin Traders engraved on the rear of the pin. The unicorn's are however a part of the set.