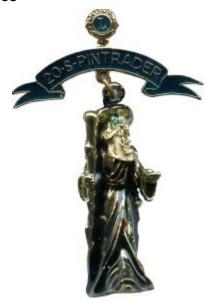

# MD 20 S Pin Traders Club Pins

Contents

Section I Regular Issue

MD 20 S Pin Trader Club Regular Issues

PINS ARE STAMPED "20S PIN TRADERS" ON THE REVERSE SIDE

MD 20 S Pin Trader Club Regular Issues

This Medieval Set was issued by the MD 20S Pin Traders. All of the pins except the Unicorns have MD 20s Pin Traders engraved on the rear of the pin. The unicorn's are however a part of the set.

Reverse side showing 20S Pin Traders

This Medieval Set was issued by the MD 20S Pin Traders. All of the pins except the Unicorns have MD 20s Pin Traders engraved on the rear of the pin. The unicorn's are however a part of the set.