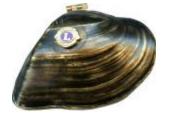

# MD 20 S Pin Traders Club Pins

Contents

Section I Regular Issue

MD 20 S Pin Trader Club Regular Issues

PINS ARE STAMPED "20S PIN TRADERS" ON THE REVERSE SIDE

MD 20 S Pin Trader Club Regular Issues

This Medieval Set was issued by the MD 20S Pin Traders. All of the pins except the Unicorns have MD 20s Pin Traders engraved on the rear of the pin. The unicorn's are however a part of the set.