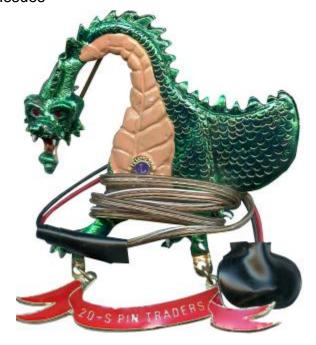

# MD 20 S Pin Traders Club Pins

Contents

Section I Regular Issue

MD 20 S Pin Trader Club Regular Issues

PINS ARE STAMPED "20S PIN TRADERS" ON THE REVERSE SIDE

MD 20 S Pin Trader Club Regular Issues

This Medieval Set was issued by the MD 20S Pin Traders. All of the pins except the Unicorns have MD 20s Pin Traders engraved on the rear of the pin. The unicorn's are however a part of the set.