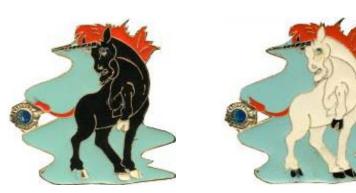

# MD 20 S Pin Traders Club Pins

Contents

Section I Regular Issue





































MD 20 S Pin Trader Club Regular Issues









PINS ARE STAMPED "20S PIN TRADERS" ON THE REVERSE SIDE

MD 20 S Pin Trader Club Regular Issues









This Medieval Set was issued by the MD 20S Pin Traders. All of the pins except the Unicorns have MD 20s Pin Traders engraved on the rear of the pin. The unicorn's are however a part of the set.



Reverse side showing 20S Pin Traders



This Medieval Set was issued by the MD 20S Pin Traders. All of the pins except the Unicorns have MD 20s Pin Traders engraved on the rear of the pin. The unicorn's are however a part of the set.



unicorns