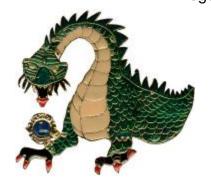

# MD 20 S Pin Traders Club Pins

Contents

Section I Regular Issue

MD 20 S Pin Trader Club Regular Issues

PINS ARE STAMPED "20S PIN TRADERS" ON THE REVERSE SIDE

MD 20 S Pin Trader Club Regular Issues

This Medieval Set was issued by the MD 20S Pin Traders. All of the pins except the Unicorns have MD 20s Pin Traders engraved on the rear of the pin. The unicorn's are however a part of the set.

Reverse side showing 20S Pin Traders

This Medieval Set was issued by the MD 20S Pin Traders. All of the pins except the Unicorns have MD 20s Pin Traders engraved on the rear of the pin. The unicorn's are however a part of the set.