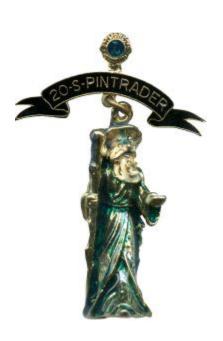

# MD 20 S Pin Traders Club Pins

Contents

Section I Regular Issue

MD 20 S Pin Trader Club Regular Issues

PINS ARE STAMPED "20S PIN TRADERS" ON THE REVERSE SIDE

MD 20 S Pin Trader Club Regular Issues

This Medieval Set was issued by the MD 20S Pin Traders. All of the pins except the Unicorns have MD 20s Pin Traders engraved on the rear of the pin. The unicorn's are however a part of the set.

Reverse side showing 20S Pin Traders

This Medieval Set was issued by the MD 20S Pin Traders. All of the pins except the Unicorns have MD 20s Pin Traders engraved on the rear of the pin. The unicorn's are however a part of the set.