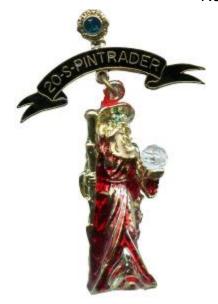

# MD 20 S Pin Traders Club Pins

Contents

Section I Regular Issue

MD 20 S Pin Trader Club Regular Issues

PINS ARE STAMPED "20S PIN TRADERS" ON THE REVERSE SIDE

MD 20 S Pin Trader Club Regular Issues

This Medieval Set was issued by the MD 20S Pin Traders. All of the pins except the Unicorns have MD 20s Pin Traders engraved on the rear of the pin. The unicorn's are however a part of the set.

Reverse side showing 20S Pin Traders

This Medieval Set was issued by the MD 20S Pin Traders. All of the pins except the Unicorns have MD 20s Pin Traders engraved on the rear of the pin. The unicorn's are however a part of the set.