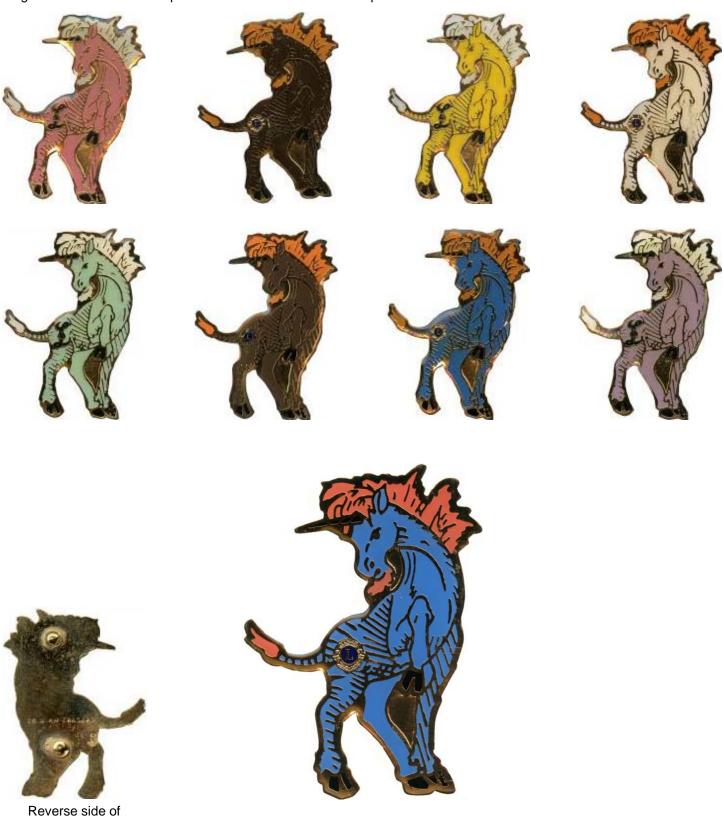

# MD 20 S Pin Traders Club Pins

Contents

Section I Regular Issue

MD 20 S Pin Trader Club Regular Issues

PINS ARE STAMPED "20S PIN TRADERS" ON THE REVERSE SIDE

MD 20 S Pin Trader Club Regular Issues

This Medieval Set was issued by the MD 20S Pin Traders. All of the pins except the Unicorns have MD 20s Pin Traders engraved on the rear of the pin. The unicorn's are however a part of the set.

Reverse side showing 20S Pin Traders

This Medieval Set was issued by the MD 20S Pin Traders. All of the pins except the Unicorns have MD 20s Pin Traders engraved on the rear of the pin. The unicorn's are however a part of the set.

unicorns