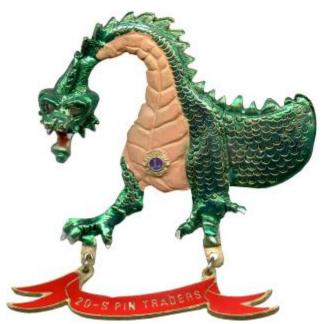

# MD 20 S Pin Traders Club Pins

Contents

Section I Regular Issue

MD 20 S Pin Trader Club Regular Issues

PINS ARE STAMPED "20S PIN TRADERS" ON THE REVERSE SIDE

MD 20 S Pin Trader Club Regular Issues

This Medieval Set was issued by the MD 20S Pin Traders. All of the pins except the Unicorns have MD 20s Pin Traders engraved on the rear of the pin. The unicorn's are however a part of the set.

Reverse side showing 20S Pin Traders

This Medieval Set was issued by the MD 20S Pin Traders. All of the pins except the Unicorns have MD 20s Pin Traders engraved on the rear of the pin. The unicorn's are however a part of the set.