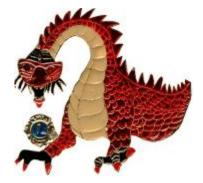

# MD 20 S Pin Traders Club Pins

Contents

Section I Regular Issue

MD 20 S Pin Trader Club Regular Issues

PINS ARE STAMPED "20S PIN TRADERS" ON THE REVERSE SIDE

MD 20 S Pin Trader Club Regular Issues

This Medieval Set was issued by the MD 20S Pin Traders. All of the pins except the Unicorns have MD 20s Pin Traders engraved on the rear of the pin. The unicorn's are however a part of the set.

Reverse side showing 20S Pin Traders

This Medieval Set was issued by the MD 20S Pin Traders. All of the pins except the Unicorns have MD 20s Pin Traders engraved on the rear of the pin. The unicorn's are however a part of the set.