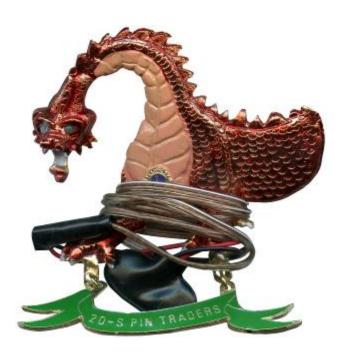

# MD 20 S Pin Traders Club Pins

Contents

Section I Regular Issue

MD 20 S Pin Trader Club Regular Issues

PINS ARE STAMPED "20S PIN TRADERS" ON THE REVERSE SIDE

MD 20 S Pin Trader Club Regular Issues

This Medieval Set was issued by the MD 20S Pin Traders. All of the pins except the Unicorns have MD 20s Pin Traders engraved on the rear of the pin. The unicorn's are however a part of the set.

Reverse side showing 20S Pin Traders

This Medieval Set was issued by the MD 20S Pin Traders. All of the pins except the Unicorns have MD 20s Pin Traders engraved on the rear of the pin. The unicorn's are however a part of the set.