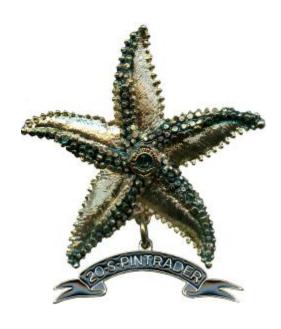

# MD 20 S Pin Traders Club Pins

Contents

Section I Regular Issue

MD 20 S Pin Trader Club Regular Issues

PINS ARE STAMPED "20S PIN TRADERS" ON THE REVERSE SIDE

MD 20 S Pin Trader Club Regular Issues

This Medieval Set was issued by the MD 20S Pin Traders. All of the pins except the Unicorns have MD 20s Pin Traders engraved on the rear of the pin. The unicorn's are however a part of the set.

Reverse side showing 20S Pin Traders

This Medieval Set was issued by the MD 20S Pin Traders. All of the pins except the Unicorns have MD 20s Pin Traders engraved on the rear of the pin. The unicorn's are however a part of the set.