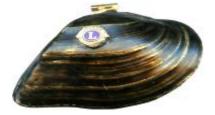

Reverse side showing 20S Pin Traders

This Medieval Set was issued by the MD 20S Pin Traders. All of the pins except the Unicorns have MD 20s Pin Traders engraved on the rear of the pin. The unicorn's are however a part of the set.