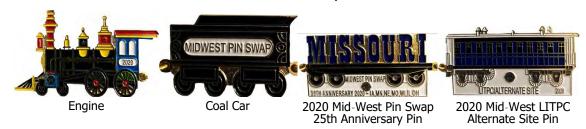

1996 1996





2004 2004





Midwest Swap Pin 2012

Midwest Registration Pin 2012

### Missouri Pin Traders Club Special Issue Host Mid West Pin Swap

The Missouri PTC was the Host for the 2020 Mid West pin swap while also hosting the 2020 LITPC Alternate Site meeting between June 8-11, 2020 at the Isle Casino Hotel Bettendorf located at 1800 Isle Parkway Bettendorf, Iowa. Because these two events were held jointly; the pins displayed below reflect the joint meetings. These two events were cancelled do to the 2020 Coronavirus (COVID-19) pandemic.



2020 Mid-West & LITPC Alternate Site Early Bird Pin



2020 Mid-West & LITPC Pin Swap Registration pin.



2020 Mid-West & LITPC Alternate Site Breakfast pin.



2020 Missouri PTC Mid-West Pin Swap pin

#### 2020 Mid-West Pin Swap Train Set



### Missouri Pin Traders Club Other Issue Pins



1988 (White Shotgun)

Was not a regular issue. Shotgun on regular issue is black. Several of these are known to exist. It was originally shown in the California Pin Traders Association Catalog of Pin Trader Club Pins.



2010

This pin is not a MO Pin Trader Club pin but is being shown as it is identified as such. The pin was made by a PDG in Missouri



This pin is not an approved MO Pin Trader Club pin but is being shown here. The pin was made by a PDG in Missouri



2021 CC 0451 21 Craig Lehman (MO) Carnival Rides



FG 0532 23 Fresh From the Farm