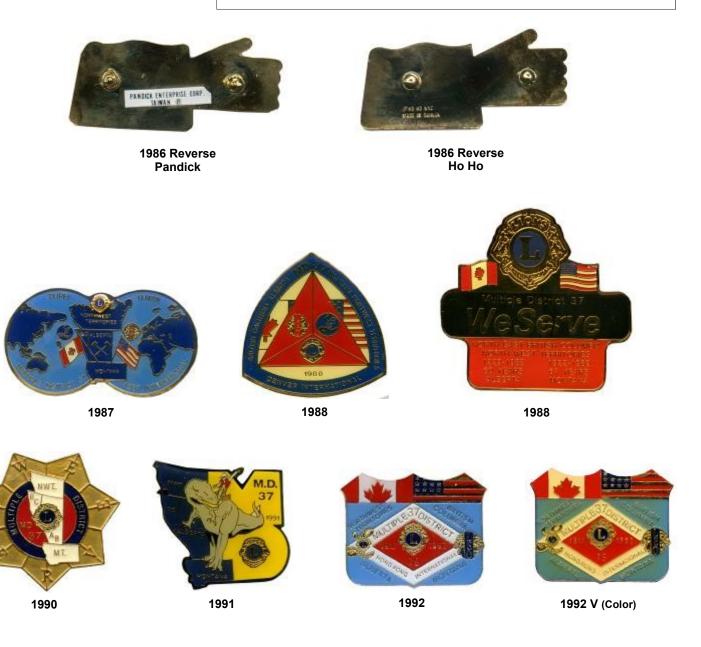

1986 V

The original pin on the left with large lettering "1986" has "Pandick" marked on the reverse. The variation on the right with small lettering "1986" has "Ho-Ho" marked on the reverse.

1993

1993 P

1994