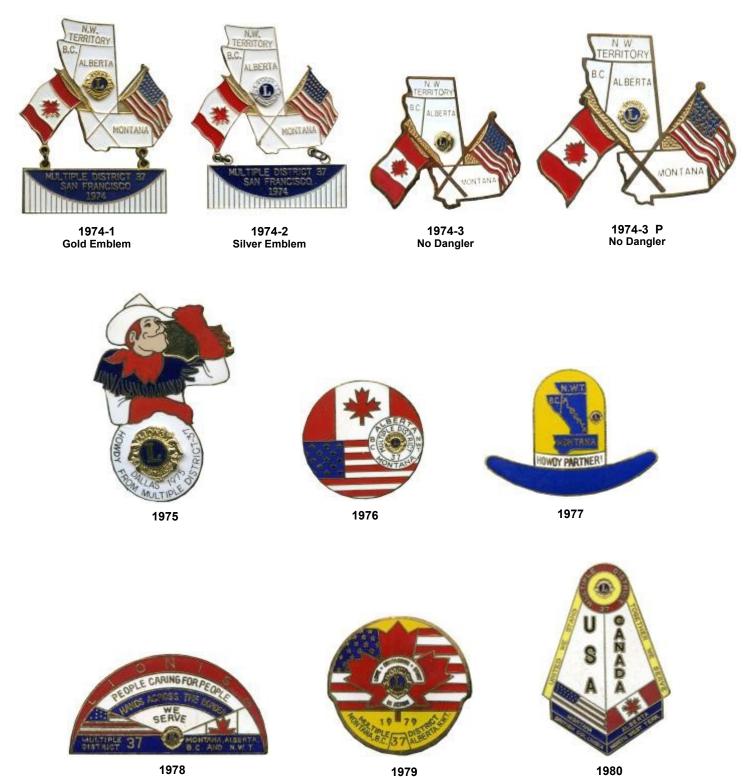

**MD-37** is in both the U.S.A. and Canada and is truly an international district. Rather than explaining the geography and other facts, we have decided to show the beautiful, official seals of the respective entities.

Alberta

**British Columbia** 

Montana

T

**NW Territories** 

**MD-37** is in both the U.S.A. and Canada and is truly an international district. Rather than explaining the geography and other facts, we have decided to show the beautiful, official seals of the respective entities.