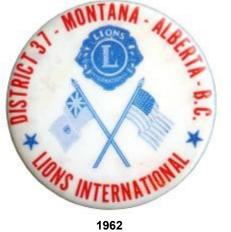

**MD-37** is in both the U.S.A. and Canada and is truly an international district. Rather than explaining the geography and other facts, we have decided to show the beautiful, official seals of the respective entities.

Alberta

**British Columbia** 

Montana

T

**NW Territories** 

**MD-37** is in both the U.S.A. and Canada and is truly an international district. Rather than explaining the geography and other facts, we have decided to show the beautiful, official seals of the respective entities.