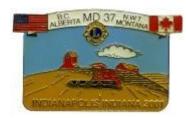

W Territories** 



1965



1965 P



1968 V



1969



1970



1970 V Large "37"



1968

1971











1978

MD 37– 2



dick stamped on the back. They both have a safety pin clasp. V 2 has a different Lioness and LEO Emblem, has a two post clutch back and has Ho Ho stamped on the back. V 3 has a different Lioness and Leo emblem with the center stripe in the LEO emblem red. It also has a two post clutch back with Ho Ho stamped on the back.



1986 V

The original pin on the left with large lettering "1986" has "Pandick" marked on the reverse. The variation on the right with small lettering "1986" has "Ho-Ho" marked on the reverse.





1993



1993 P



1994



1994 P



1995



1995 P



1996



1996 P



1997



1997 P



1998 P



1998



1999 P



1999



2000 P



2000



2001 P







2002 P



























### **Miscellaneous Pins**



Date Unknown



2012 25 Years of Service by Women in Lions