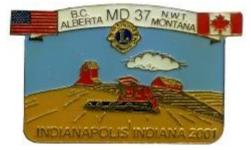

a





**NW Territories** 



1965



1965 P



1968 V



1969



1970



1970 V Large "37"



1968

1971











1978

MD 37– 2



dick stamped on the back. They both have a safety pin clasp. V 2 has a different Lioness and LEO Emblem, has a two post clutch back and has Ho Ho stamped on the back. V 3 has a different Lioness and Leo emblem with the center stripe in the LEO emblem red. It also has a two post clutch back with Ho Ho stamped on the back.



1986 V

The original pin on the left with large lettering "1986" has "Pandick" marked on the reverse. The variation on the right with small lettering "1986" has "Ho-Ho" marked on the reverse.





1993



1993 P



1994



1994 P



1995



1995 P



1996



1996 P



1997



1997 P



1998 P



1998



1999 P



1999



2000 P



2000



2001 P







2002 P



























### **Miscellaneous Pins**



Date Unknown



2012 25 Years of Service by Women in Lions