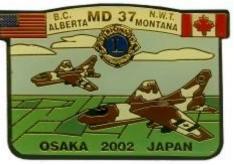

**MD-37** is in both the U.S.A. and Canada and is truly an international district. Rather than explaining the geography and other facts, we have decided to show the beautiful, official seals of the respective entities.

Alberta

**British Columbia** 

Montana

T

**NW Territories** 

**MD-37** is in both the U.S.A. and Canada and is truly an international district. Rather than explaining the geography and other facts, we have decided to show the beautiful, official seals of the respective entities.