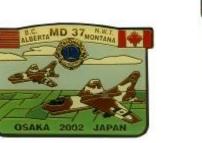

Territories** 



1965



1965 P



1968 V



1969



1970



1970 V Large "37"



1968

1971











1978

MD 37– 2



dick stamped on the back. They both have a safety pin clasp. V 2 has a different Lioness and LEO Emblem, has a two post clutch back and has Ho Ho stamped on the back. V 3 has a different Lioness and Leo emblem with the center stripe in the LEO emblem red. It also has a two post clutch back with Ho Ho stamped on the back.



1986 V

The original pin on the left with large lettering "1986" has "Pandick" marked on the reverse. The variation on the right with small lettering "1986" has "Ho-Ho" marked on the reverse.





1993



1993 P



1994



1994 P



1995



1995 P



1996



1996 P



1997



1997 P



1998 P



1998



1999 P



1999



2000 P



2000



2001 P







2002 P



























### **Miscellaneous Pins**



Date Unknown



2012 25 Years of Service by Women in Lions