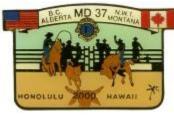

Montana





**NW Territories** 



1965



1965 P



1968 V



1969



1970



1970 V Large "37"



1968

1971











1978

MD 37– 2



dick stamped on the back. They both have a safety pin clasp. V 2 has a different Lioness and LEO Emblem, has a two post clutch back and has Ho Ho stamped on the back. V 3 has a different Lioness and Leo emblem with the center stripe in the LEO emblem red. It also has a two post clutch back with Ho Ho stamped on the back.



1986 V

The original pin on the left with large lettering "1986" has "Pandick" marked on the reverse. The variation on the right with small lettering "1986" has "Ho-Ho" marked on the reverse.





1993



1993 P



1994



1994 P



1995



1995 P



1996



1996 P



1997



1997 P



1998 P



1998



1999 P



1999



2000 P



2000



2001 P







2002 P



























### **Miscellaneous Pins**



Date Unknown



2012 25 Years of Service by Women in Lions