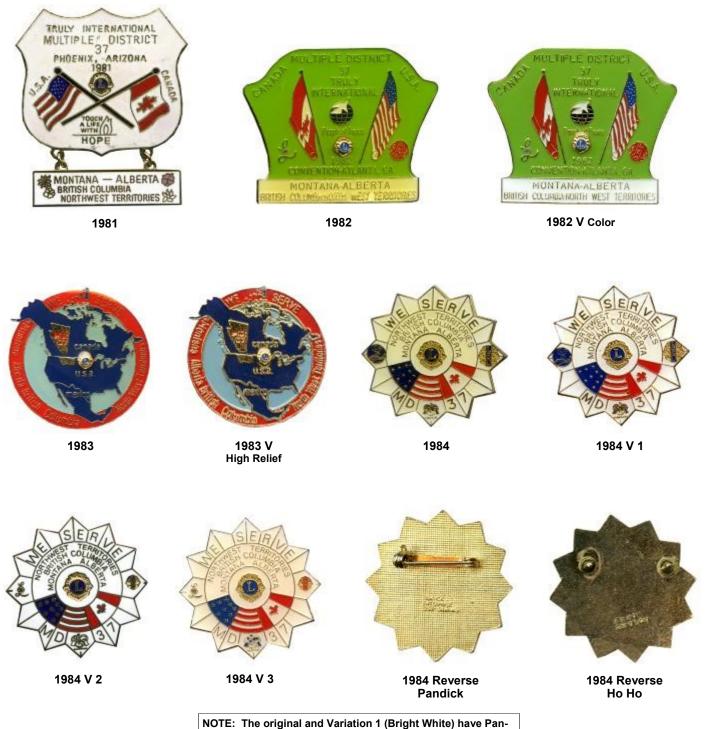

1970

1970 V Large "37"

1968

1971

1978

MD 37– 2

dick stamped on the back. They both have a safety pin clasp. V 2 has a different Lioness and LEO Emblem, has a two post clutch back and has Ho Ho stamped on the back. V 3 has a different Lioness and Leo emblem with the center stripe in the LEO emblem red. It also has a two post clutch back with Ho Ho stamped on the back.