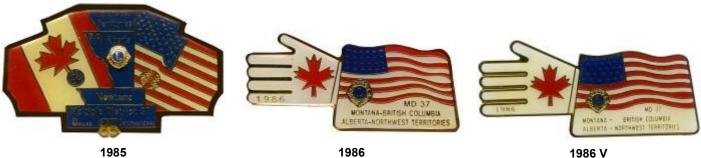

1986 V

The original pin on the left with large lettering "1986" has "Pandick" marked on the reverse. The variation on the right with small lettering "1986" has "Ho-Ho" marked on the reverse.

1993

1993 P

1994