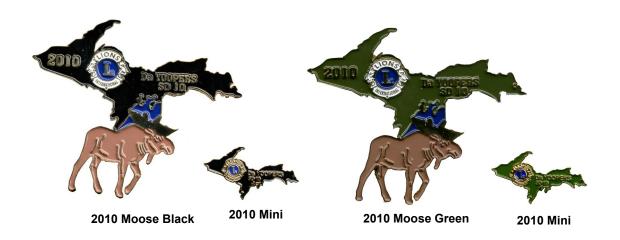

1972

1976 V This may be a sample

NOTE: The 1997 P is shown here and in the catalog for MD-11 since both used this as their Prestige pin.

2010

NOTE: See page 6 for the set of Moose issued in 2010.

NOTE: In addition to the two regular and mini pins for 2011. SD 10 issued both a five pin large Bear set and a five pin mini set similar to the regular mini issues. The 2011 Mini pins were originally issued without the manufacturers trademark and had to be reissued with the trademark.