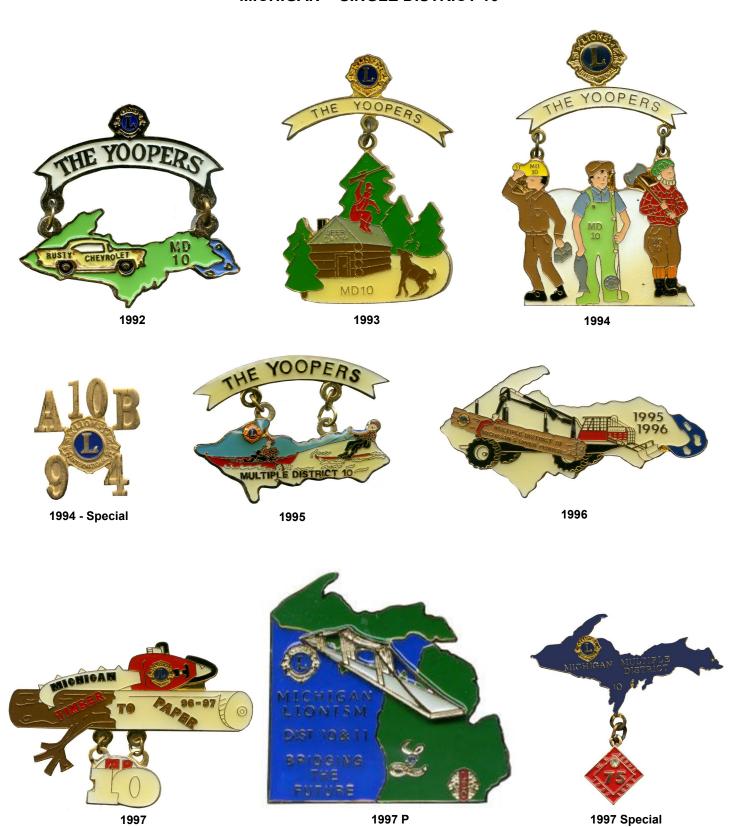

1972

1976 V This may be a sample

NOTE: The 1997 P is shown here and in the catalog for MD-11 since both used this as their Prestige pin.

2010

NOTE: See page 6 for the set of Moose issued in 2010.

NOTE: In addition to the two regular and mini pins for 2011. SD 10 issued both a five pin large Bear set and a five pin mini set similar to the regular mini issues. The 2011 Mini pins were originally issued without the manufacturers trademark and had to be reissued with the trademark.