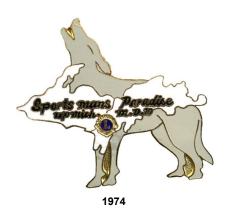

1972

1976 V This may be a sample

NOTE: The 1997 P is shown here and in the catalog for MD-11 since both used this as their Prestige pin.

2010

NOTE: See page 6 for the set of Moose issued in 2010.

NOTE: In addition to the two regular and mini pins for 2011. SD 10 issued both a five pin large Bear set and a five pin mini set similar to the regular mini issues. The 2011 Mini pins were originally issued without the manufacturers trademark and had to be reissued with the trademark.