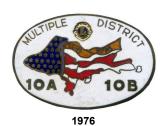

1972

1976 V This may be a sample

NOTE: The 1997 P is shown here and in the catalog for MD-11 since both used this as their Prestige pin.

2010

NOTE: See page 6 for the set of Moose issued in 2010.

NOTE: In addition to the two regular and mini pins for 2011. SD 10 issued both a five pin large Bear set and a five pin mini set similar to the regular mini issues. The 2011 Mini pins were originally issued without the manufacturers trademark and had to be reissued with the trademark.