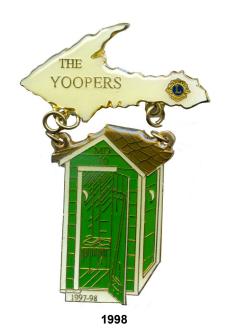

1972

1976 V This may be a sample

NOTE: The 1997 P is shown here and in the catalog for MD-11 since both used this as their Prestige pin.

2010

NOTE: See page 6 for the set of Moose issued in 2010.

NOTE: In addition to the two regular and mini pins for 2011. SD 10 issued both a five pin large Bear set and a five pin mini set similar to the regular mini issues. The 2011 Mini pins were originally issued without the manufacturers trademark and had to be reissued with the trademark.