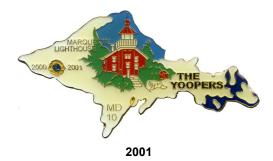

1972

1976 V This may be a sample

NOTE: The 1997 P is shown here and in the catalog for MD-11 since both used this as their Prestige pin.

2010

NOTE: See page 6 for the set of Moose issued in 2010.

NOTE: In addition to the two regular and mini pins for 2011. SD 10 issued both a five pin large Bear set and a five pin mini set similar to the regular mini issues. The 2011 Mini pins were originally issued without the manufacturers trademark and had to be reissued with the trademark.