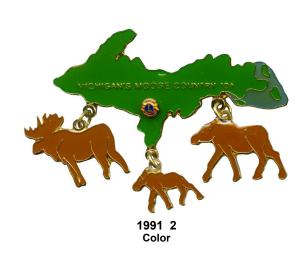

1972

1976 V This may be a sample

NOTE: The 1997 P is shown here and in the catalog for MD-11 since both used this as their Prestige pin.

2010

NOTE: See page 6 for the set of Moose issued in 2010.

NOTE: In addition to the two regular and mini pins for 2011. SD 10 issued both a five pin large Bear set and a five pin mini set similar to the regular mini issues. The 2011 Mini pins were originally issued without the manufacturers trademark and had to be reissued with the trademark.