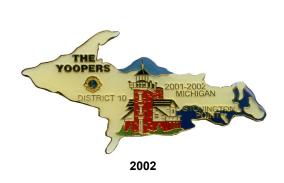

1972

1976 V This may be a sample

NOTE: The 1997 P is shown here and in the catalog for MD-11 since both used this as their Prestige pin.

2010

NOTE: See page 6 for the set of Moose issued in 2010.

NOTE: In addition to the two regular and mini pins for 2011. SD 10 issued both a five pin large Bear set and a five pin mini set similar to the regular mini issues. The 2011 Mini pins were originally issued without the manufacturers trademark and had to be reissued with the trademark.