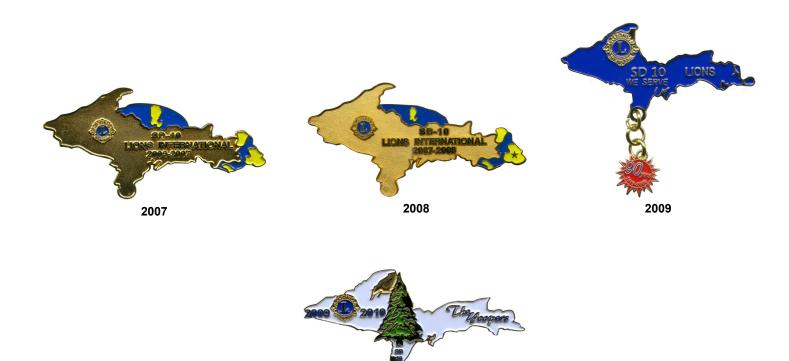

1972

1976 V This may be a sample

NOTE: The 1997 P is shown here and in the catalog for MD-11 since both used this as their Prestige pin.

2010

NOTE: See page 6 for the set of Moose issued in 2010.

NOTE: In addition to the two regular and mini pins for 2011. SD 10 issued both a five pin large Bear set and a five pin mini set similar to the regular mini issues. The 2011 Mini pins were originally issued without the manufacturers trademark and had to be reissued with the trademark.