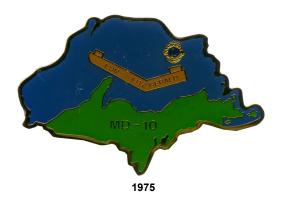

1972

1976 V This may be a sample

NOTE: The 1997 P is shown here and in the catalog for MD-11 since both used this as their Prestige pin.

2010

NOTE: See page 6 for the set of Moose issued in 2010.

NOTE: In addition to the two regular and mini pins for 2011. SD 10 issued both a five pin large Bear set and a five pin mini set similar to the regular mini issues. The 2011 Mini pins were originally issued without the manufacturers trademark and had to be reissued with the trademark.