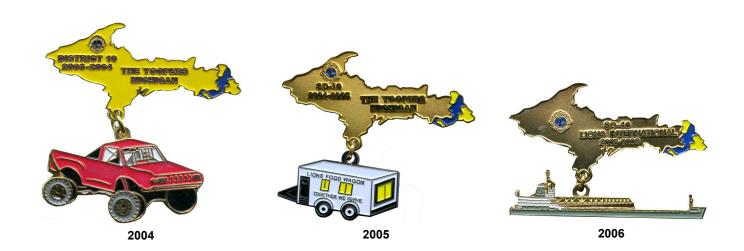

1972

1976 V This may be a sample

NOTE: The 1997 P is shown here and in the catalog for MD-11 since both used this as their Prestige pin.

2010

NOTE: See page 6 for the set of Moose issued in 2010.

NOTE: In addition to the two regular and mini pins for 2011. SD 10 issued both a five pin large Bear set and a five pin mini set similar to the regular mini issues. The 2011 Mini pins were originally issued without the manufacturers trademark and had to be reissued with the trademark.