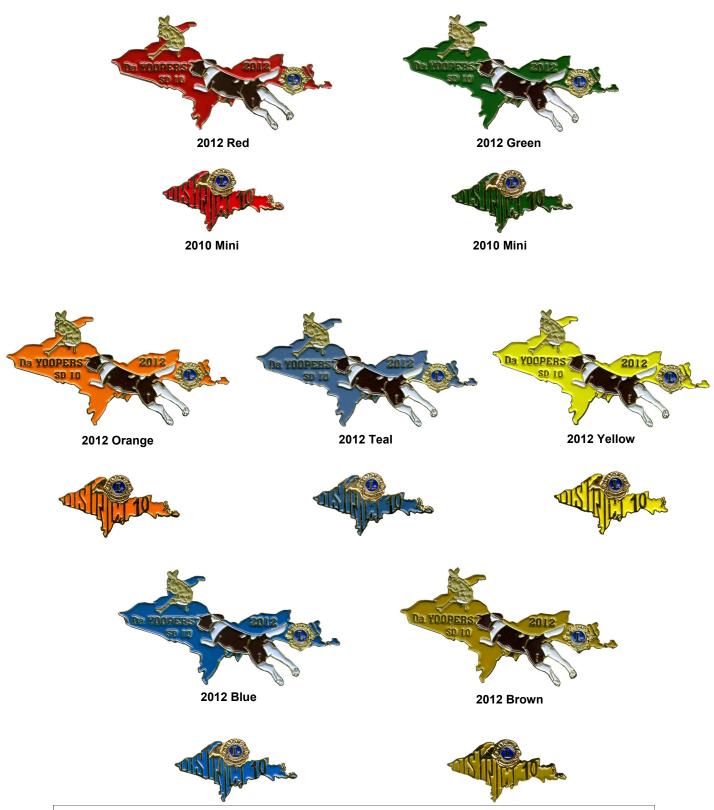

NOTE: In addition to the two regular and mini pins for 2012. SD 10 issued both a five pin large Bear set and a five pin mini set similar to the regular mini issues