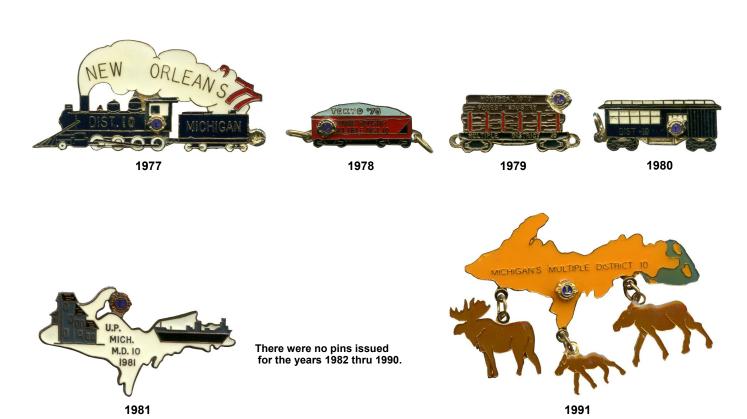

1972

1976 V This may be a sample

NOTE: The 1997 P is shown here and in the catalog for MD-11 since both used this as their Prestige pin.

2010

NOTE: See page 6 for the set of Moose issued in 2010.

NOTE: In addition to the two regular and mini pins for 2011. SD 10 issued both a five pin large Bear set and a five pin mini set similar to the regular mini issues. The 2011 Mini pins were originally issued without the manufacturers trademark and had to be reissued with the trademark.