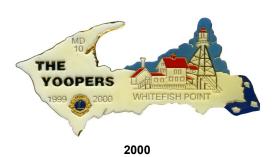

1972

1976 V This may be a sample

NOTE: The 1997 P is shown here and in the catalog for MD-11 since both used this as their Prestige pin.

2010

NOTE: See page 6 for the set of Moose issued in 2010.

NOTE: In addition to the two regular and mini pins for 2011. SD 10 issued both a five pin large Bear set and a five pin mini set similar to the regular mini issues. The 2011 Mini pins were originally issued without the manufacturers trademark and had to be reissued with the trademark.