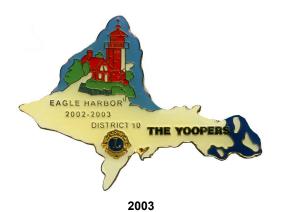

1972

1976 V This may be a sample

NOTE: The 1997 P is shown here and in the catalog for MD-11 since both used this as their Prestige pin.

2010

NOTE: See page 6 for the set of Moose issued in 2010.

NOTE: In addition to the two regular and mini pins for 2011. SD 10 issued both a five pin large Bear set and a five pin mini set similar to the regular mini issues. The 2011 Mini pins were originally issued without the manufacturers trademark and had to be reissued with the trademark.