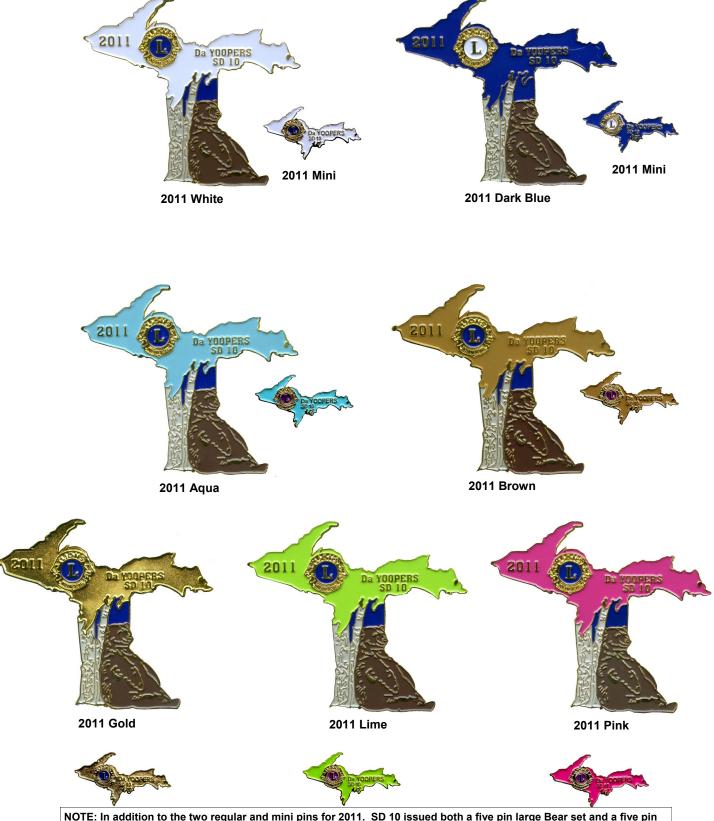

1972

1976 V This may be a sample

NOTE: The 1997 P is shown here and in the catalog for MD-11 since both used this as their Prestige pin.

2010

NOTE: See page 6 for the set of Moose issued in 2010.

NOTE: In addition to the two regular and mini pins for 2011. SD 10 issued both a five pin large Bear set and a five pin mini set similar to the regular mini issues. The 2011 Mini pins were originally issued without the manufacturers trademark and had to be reissued with the trademark.