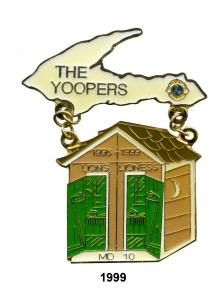

1972

1976 V This may be a sample

NOTE: The 1997 P is shown here and in the catalog for MD-11 since both used this as their Prestige pin.

2010

NOTE: See page 6 for the set of Moose issued in 2010.

NOTE: In addition to the two regular and mini pins for 2011. SD 10 issued both a five pin large Bear set and a five pin mini set similar to the regular mini issues. The 2011 Mini pins were originally issued without the manufacturers trademark and had to be reissued with the trademark.