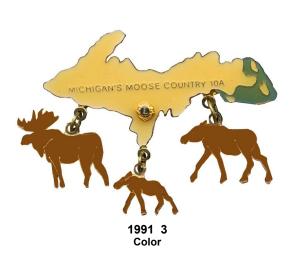

1972

1976 V This may be a sample

NOTE: The 1997 P is shown here and in the catalog for MD-11 since both used this as their Prestige pin.

2010

NOTE: See page 6 for the set of Moose issued in 2010.

NOTE: In addition to the two regular and mini pins for 2011. SD 10 issued both a five pin large Bear set and a five pin mini set similar to the regular mini issues. The 2011 Mini pins were originally issued without the manufacturers trademark and had to be reissued with the trademark.