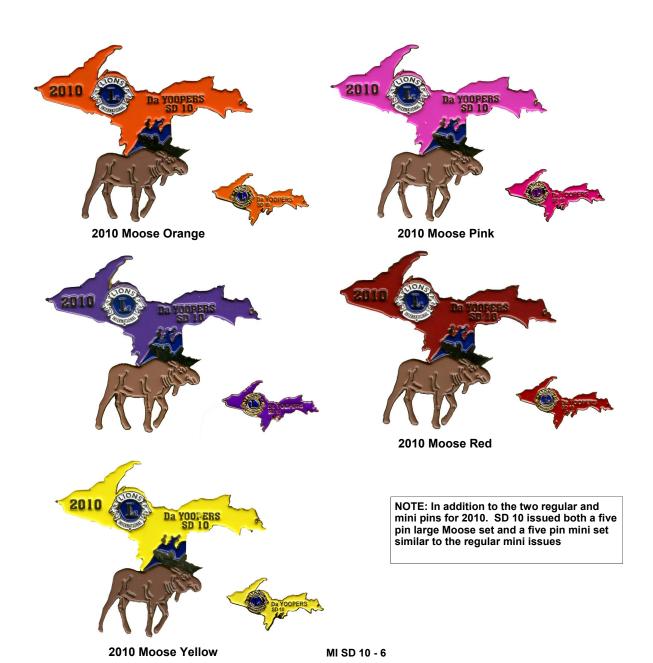

1972

1976 V This may be a sample

NOTE: The 1997 P is shown here and in the catalog for MD-11 since both used this as their Prestige pin.

2010

NOTE: See page 6 for the set of Moose issued in 2010.

NOTE: In addition to the two regular and mini pins for 2011. SD 10 issued both a five pin large Bear set and a five pin mini set similar to the regular mini issues. The 2011 Mini pins were originally issued without the manufacturers trademark and had to be reissued with the trademark.