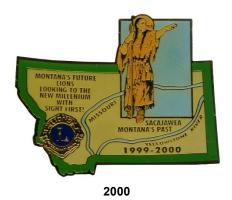

1970

1971



NOTE: The '69 pin was made by a couple of Montana Lions who needed something to trade at LCI conventions. As a result, there are no two pins exactly alike.





1976



1977 NOTE: This pin was issued by the Lions of Alberta in conjunction with the Lions of Montana, and is highly collectible.









1983 P



1983 Mini NOTE: Although some may question whether this is an "official" pin since it does not have a Lions emblem, we know for a fact that two PDGs from Montana traded the three pins as a set during the LCI convention for that year. Thus, we are showing it here as a set.



1983



1984 P



1984



1985







1987





1988 P





1989 P



1990



1990 P



1991





1992



1992 P





```
1993 P
```





1994 P







1997 P



1997

1987 Special











2001 P







2002











2004 P



2005



2005 P









2007 P



2008



2008 P



2009 P









2011



2011 P















# Miscellaneous Give-Away Items



Metal Date Unknown



Plastic Date Unknown



Plastic Date Unknown



Metal Date Unknown



Metal Date Unknown