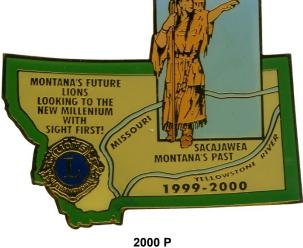

1970

1971



NOTE: The '69 pin was made by a couple of Montana Lions who needed something to trade at LCI conventions. As a result, there are no two pins exactly alike.





1976



1977 NOTE: This pin was issued by the Lions of Alberta in conjunction with the Lions of Montana, and is highly collectible.









1983 P



1983 Mini NOTE: Although some may question whether this is an "official" pin since it does not have a Lions emblem, we know for a fact that two PDGs from Montana traded the three pins as a set during the LCI convention for that year. Thus, we are showing it here as a set.



1983



1984 P



1984



1985







1987





1988 P





1989 P



1990



1990 P



1991





1992



1992 P





```
1993 P
```





1994 P







1997 P



1997

1987 Special











2001 P







2002











2004 P



2005



2005 P









2007 P



2008



2008 P



2009 P









2011



2011 P















# Miscellaneous Give-Away Items



Metal Date Unknown



Plastic Date Unknown



Plastic Date Unknown



Metal Date Unknown



Metal Date Unknown