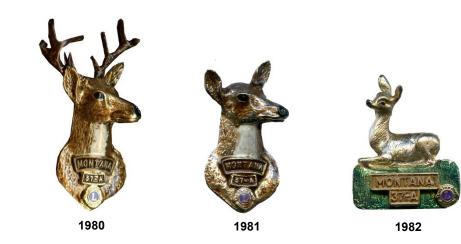

1970

1971

NOTE: The '69 pin was made by a couple of Montana Lions who needed something to trade at LCI conventions. As a result, there are no two pins exactly alike.

1976

1977 NOTE: This pin was issued by the Lions of Alberta in conjunction with the Lions of Montana, and is highly collectible.