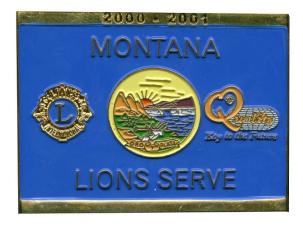

1970

1971



NOTE: The '69 pin was made by a couple of Montana Lions who needed something to trade at LCI conventions. As a result, there are no two pins exactly alike.





1976



1977 NOTE: This pin was issued by the Lions of Alberta in conjunction with the Lions of Montana, and is highly collectible.









1983 P



1983 Mini NOTE: Although some may question whether this is an "official" pin since it does not have a Lions emblem, we know for a fact that two PDGs from Montana traded the three pins as a set during the LCI convention for that year. Thus, we are showing it here as a set.



1983



1984 P



1984



1985







1987





1988 P





1989 P



1990



1990 P



1991





1992



1992 P





```
1993 P
```





1994 P







1997 P



1997

1987 Special











2001 P







2002











2004 P



2005



2005 P









2007 P



2008



2008 P



2009 P









2011



2011 P















# Miscellaneous Give-Away Items



Metal Date Unknown



Plastic Date Unknown



Plastic Date Unknown



Metal Date Unknown



Metal Date Unknown