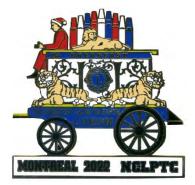

#### Circus Animals Visit the Bumper Car Ride Set Issued at the Harrisburg-Hershey, Pennsylvania Swap March 16-18, 2022

CC 0896 22 Ron Brockett (WV) The Seal

CC 0897 22 Jerry Craiglow (NC) The Gorilla

CC 0898 22 Richard Durham (NC) The Tiger

CC 0898-X 22 Richard Dlirham (NC) The Tiger

CC 0899 22 Gene English (NC) The Monkey

CC 0900 22 Bill Jordan (SC) The Giraffe

CC 0901 22 Jim Newman (VA) The Wolf

CC 0902 22 Jason Radmann (PA) The Beaver

CC 0903 22 Lyle Roan (NC) The Lion