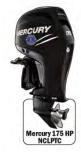

WW 1054 20 Bill Jordan (SC) Honda 5 HP

WW 1055 20 Bob Walker (SC) Mercury 175 HP

2020 Pin Set Issued During the 2020 Pin Swap "The sailfish Special"

Other pins associated with this set is shown on pages 8, 9 and 11. NOTE: The pins on this page are the ones that would have been available at the NC Pin Swap had it not been cancelled.