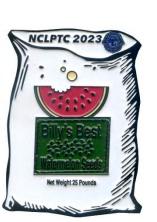

#### Feed & Seed Sacks Set Issued at the PTC of Pennsylvania Swap in Harrisburg, PA March, 2023

FG 0397 23 Jerry Craiglow (NC) Jerry's Hybrid Seed Corn

FG 0401 23 Bill Jordan (SC) Billy's Best Watermelon Seeds