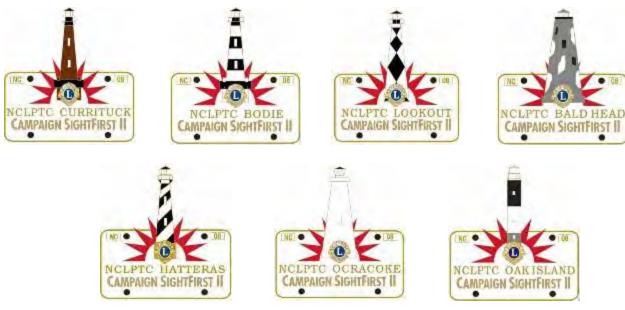

AR-O-LIONS

Set Issued During the 2009 Pin Swap

Campaign SightFirst II Pin Sets was issued in 2008

2015

You traded with our Mystery Trader at the NCLPTC Pin Swap 2017

Set Issued During the 2010 Pin Swap

Give away at 2010 North Carolina Pin Swap