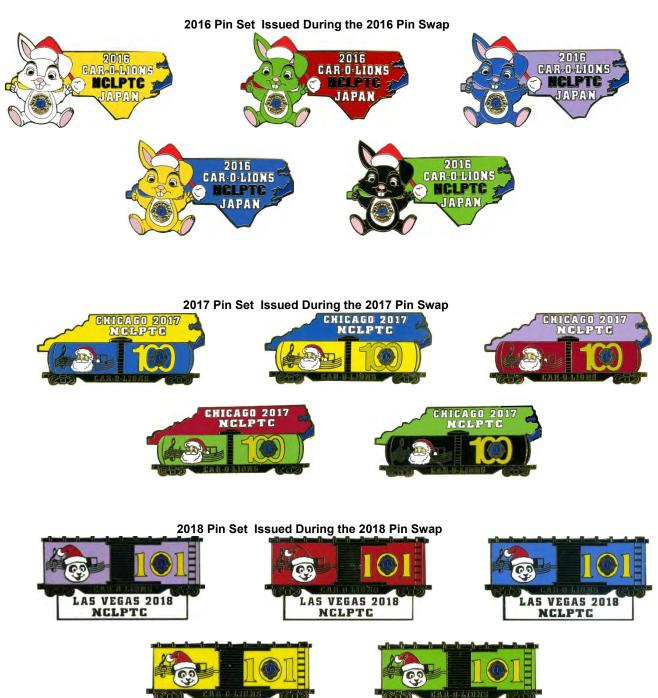

#### 2015 Pin Set Issued During the 2015 Pin Swap

LAS VEGAS 2018

NCLPTC

LAS VEGAS 2018

NCLPTC

2019 Pin Set Issued During the 2019 Pin Swap Scuba Divers Discover.....

WW 0353 19 The Pirate Dale Dupree (NC)

WW 0356 19 The Seahorse Bill Jordan (SC)