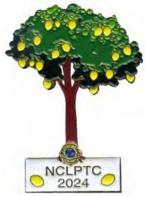

#### Fruit Tree Farming Set Issued at the PTC of Pennsylvania Swap in Harrisburg, PA March, 2024

FG 0990 24 Richard Durham (NC) Plum

FG 0991 24 Gene English (NC) Lemon

FG 0992 24 Rich Evans (VA) Pear

FG 0993 24 Randy Hall (NC) Cherry

FG 0996 24 Jim Newman (VA) Banana

FG 0994 24 Walter Johnston (MS) Orange

FG 0995 24 Chet Kramer (VA) Apple

FG 0997 24 Jason Radmann (PA) Coconut

FG 0998 24 Bob Walker (SC) Peach