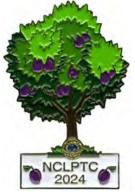

#### Fruit Tree Farming Set Issued at the PTC of Pennsylvania Swap in Harrisburg, PA March, 2024

FG 0990 24 Richard Durham (NC) Plum

FG 0991 24 Gene English (NC) Lemon

FG 0992 24 Rich Evans (VA) Pear

FG 0993 24 Randy Hall (NC) Cherry