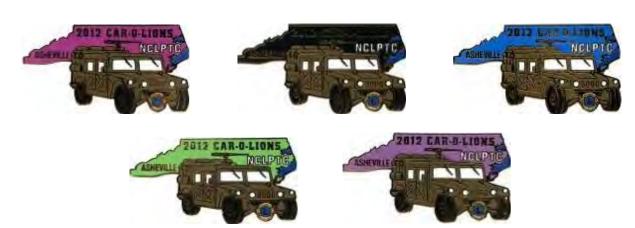

WW 0435 19 Gene English (NC) Car-O-Lions Yellow Box Car

WW 0436 19 Curt Barnhill (NC) Car-O-Lions Green Box Car

WW 0437 19 **Richard Durham (NC)** Car-O-Lions Purple Box Car

WW 0438 19 Jerry Craiglow (NC) Car-O-Lions Blue Box Car

WW 0439 19 Dale Dupree (NC) Car-O-Lions Red Boxcar

WW 0440 19 Lyle Roan (NC) Car-O-Lions Tan Boxcar

2019 Pin Set Issued During the 2019 Pin Swap Water Skiing Lions

WW 0638 19 Gene English (NC) The Pirate