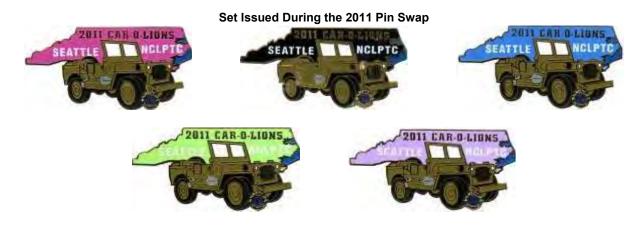

AR-O-LIONS

Set Issued During the 2009 Pin Swap

Campaign SightFirst II Pin Sets was issued in 2008

2015

You traded with our Mystery Trader at the NCLPTC Pin Swap 2017

Set Issued During the 2010 Pin Swap

Give away at 2010 North Carolina Pin Swap