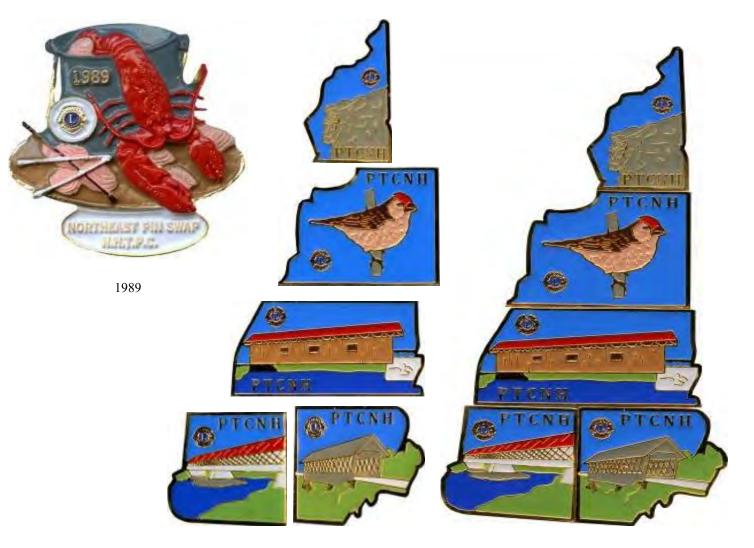

### New Hampshire Pin Trading Club Swap Pin Issues

2010 Each piece was issued as a part of the NH 2010 Pin Swap puzzle pin shown on the right

CC 0392 21 Don Wagner (GA)

CC 0395 21 George Lonneman (KY)

CC 0398 21 Steve Sherer (OH)