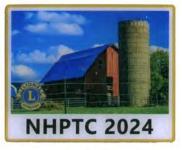

### Barns and Silos of the Granite State Issued at the Pennsylvania PTC Swap in Harrisburg, PA March, 2024

FG 1039 24 George Lonneman (KY) #1

FG 1040 24 Richard Durham (NC) #2

FG 1041 24 Paul Viano (MA) #3