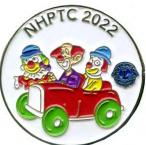

CC 0933 22 Steve Sherer (OH) "The Balloon Clowns in a Little Yellow & Purple Car"

CC 0934 22 Don Wagner (GA) "A Little Blue & White Car Full of Clowns"

CC 0935 22 Bob Walker (SC) "A Red & White Jalopy Full of Clowns"