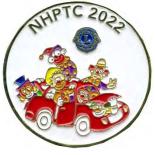

2022 Car Parade of Clowns set

CC 0927 22 Don Ager (NH) "The Gang's All Here in a Little Blue & White Car"

CC 0928 22 Ron Brockett (WV) "Five Happy Clowns in a Little Green & Purple Car"

CC 0931 22 George Lonneman (KY) "XYZ Clowns in a Little Purple Car"