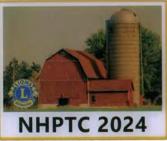

### Barns and Silos of the Granite State Issued at the Pennsylvania PTC Swap in Harrisburg, PA March, 2024

FG 1039 24 George Lonneman (KY) #1

FG 1040 24 Richard Durham (NC) #2

FG 1041 24 Paul Viano (MA) #3