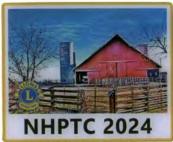

### Barns and Silos of the Granite State Issued at the Pennsylvania PTC Swap in Harrisburg, PA March, 2024

FG 1039 24 George Lonneman (KY) #1

FG 1040 24 Richard Durham (NC) #2

FG 1041 24 Paul Viano (MA) #3