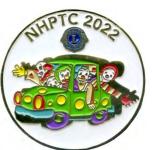

CC 0929 22 Merle Dutt (OH) "Three Clowns in a Little Red & Green Car"

CC 0930 22 Andy Hoedl (KS) "Eight Clowns in a Little Yellow & Purple Car"

CC 0932 22 Phil Sharpe (VA) "The 'Umbrella Clowns' in a Little Red & Purple Car"