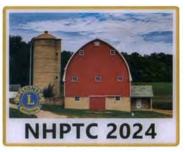

### Barns and Silos of the Granite State Issued at the Pennsylvania PTC Swap in Harrisburg, PA March, 2024

FG 1039 24 George Lonneman (KY) #1

FG 1040 24 Richard Durham (NC) #2

FG 1041 24 Paul Viano (MA) #3