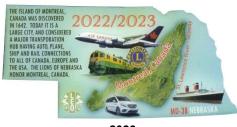

1972 V Lighter Red



1973



1973 Light Green Tree & Grass



1974









1976 V Correction of word "Equality"





1977

1977 Medallion



1978



1978 Medallion

NOTE: For your information, during the period of 1973 to 1977, a PDG from Nebraska added rhinestones to several of the issues.







1979 Mini Medallion







1980 Medallion



1980 Mini Medallion





1982

FBRASK

1982 Medallion



1982 Mini Medallion



1982 Stickpin Facing Left



1982 Stickpin (Facing Right) This may be a club pin. It is identical to the pin facing left except it has Lincoln NE in place of NE-BRASKA





1985





1987



1987 V Color



1988



1988 V Origin Unknown



1989









Plastic Key Chain











1996 V Color







































2014 V Bright Colors



















## **Miscellaneous Items**



Nebraska Lioness Date Unknown