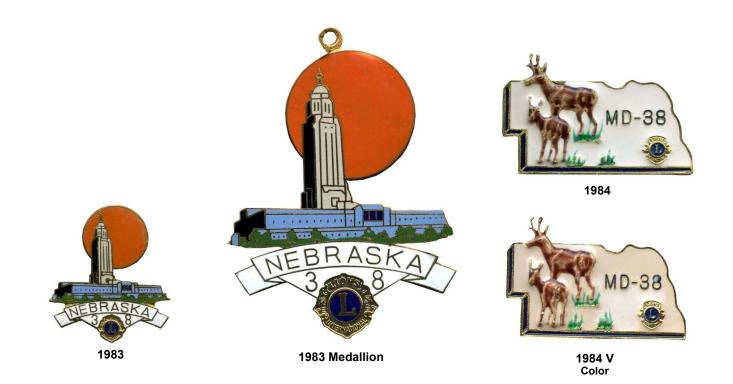

1976 V Correction of word "Equality"

1977

1977 Medallion

1978

1978 Medallion

NOTE: For your information, during the period of 1973 to 1977, a PDG from Nebraska added rhinestones to several of the issues.

1979 Mini Medallion

1980 Medallion

1980 Mini Medallion

1982

FBRASK

1982 Medallion

1982 Mini Medallion

1982 Stickpin Facing Left

1982 Stickpin (Facing Right) This may be a club pin. It is identical to the pin facing left except it has Lincoln NE in place of NE-BRASKA