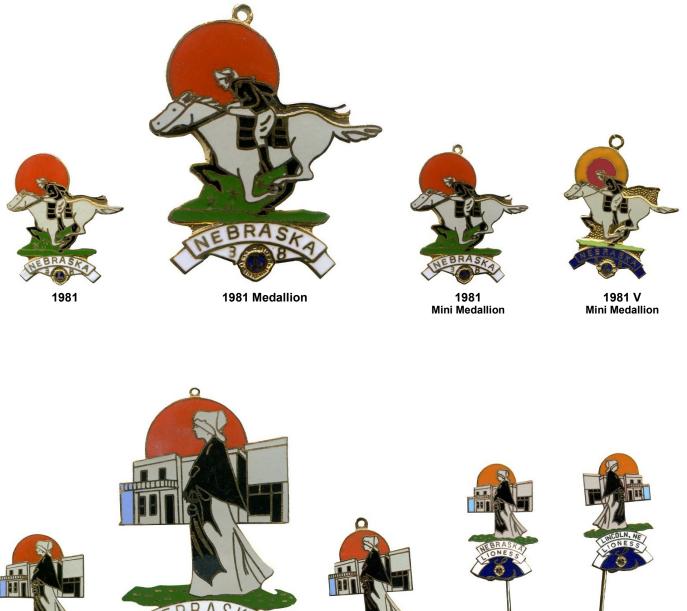

1976 V Correction of word "Equality"

1977

1977 Medallion

1978

1978 Medallion

NOTE: For your information, during the period of 1973 to 1977, a PDG from Nebraska added rhinestones to several of the issues.

1979 Mini Medallion

1980 Medallion

1980 Mini Medallion

1982

FBRASK

1982 Medallion

1982 Mini Medallion

1982 Stickpin Facing Left

1982 Stickpin (Facing Right) This may be a club pin. It is identical to the pin facing left except it has Lincoln NE in place of NE-BRASKA