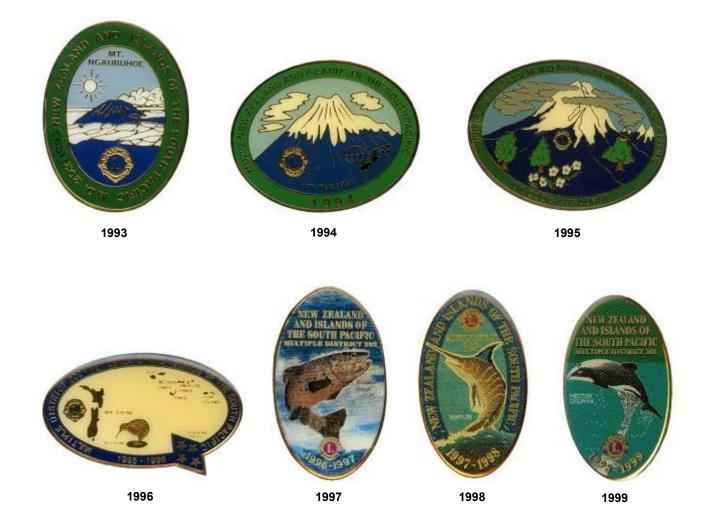

lands, and numerous smaller islands. The majority of the population is of European descent and in 1840 it became a British Colony. In 1947 New Zealand adopted the Statue of Westminster confirming that the British Parliament could no longer legislate for the county without its consent. The capital is Wellington and Lionism arrived on the scene in 1955 when the **Auckland Host Lions Club** was chartered.





Early Stickpins
The five stickpins shown above have been used by the Lions at several LCI conventions. However, there is no evidence that they were originally produced by Lions or Lions organizations for this purpose.



Early Stickpins With Lions Emblem. Date Unknown



Early Issue



1965



1971



1972



1973



1974



1975



1976 See Additional 1976 Issues on the Next Page













2001 Special







2002 2003 2004









2005 2005 Special 2006 2007