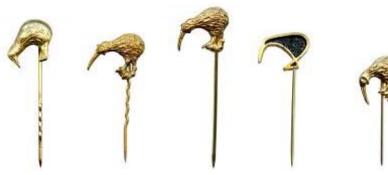

Early Stickpins
The five stickpins shown above have been used by the Lions at several LCI conventions. However, there is no evidence that they were originally produced by Lions or Lions organizations for this purpose.