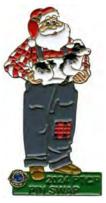

### 2024 Pin Trading Promotion Set

When you arrive at the Swap, you will have an opportunity to purchase five of the ever popular Santas for \$15.00, which will be used to help offset the cost of the pins and the swap. However, you will only receive one color of the pins. The object is to keep one of your pins and trade the others with traders who have received the different colors. This promoted a lot if true pin trading last year and we hope it will do the same for this year. Sounds like a lot of fun.

#### HAPPY PIN TRADING!!!

FG 0966 24 GREEN Overalls

FG 0967 24 GRAY Overalls

FG 0968 24 BROWN Overalls

FG 0969 24 BLUE Overalls

FG 0970 24 LIGHT BLUE Overalls