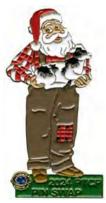

### 2024 Pin Trading Promotion Set

When you arrive at the Swap, you will have an opportunity to purchase five of the ever popular Santas for \$15.00, which will be used to help offset the cost of the pins and the swap. However, you will only receive one color of the pins. The object is to keep one of your pins and trade the others with traders who have received the different colors. This promoted a lot if true pin trading last year and we hope it will do the same for this year. Sounds like a lot of fun.

#### HAPPY PIN TRADING!!!

FG 0966 24 GREEN Overalls

FG 0967 24 GRAY Overalls

FG 0968 24 BROWN Overalls

FG 0969 24 BLUE Overalls

FG 0970 24 LIGHT BLUE Overalls