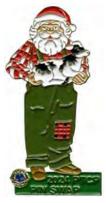

### 2024 Pin Trading Promotion Set

When you arrive at the Swap, you will have an opportunity to purchase five of the ever popular Santas for \$15.00, which will be used to help offset the cost of the pins and the swap. However, you will only receive one color of the pins. The object is to keep one of your pins and trade the others with traders who have received the different colors. This promoted a lot if true pin trading last year and we hope it will do the same for this year. Sounds like a lot of fun.

#### HAPPY PIN TRADING!!!

FG 0966 24 GREEN Overalls

FG 0967 24 GRAY Overalls

FG 0968 24 BROWN Overalls

FG 0969 24 BLUE Overalls

FG 0970 24 LIGHT BLUE Overalls