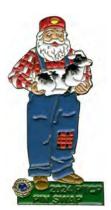

### 2024 Pin Trading Promotion Set

When you arrive at the Swap, you will have an opportunity to purchase five of the ever popular Santas for \$15.00, which will be used to help offset the cost of the pins and the swap. However, you will only receive one color of the pins. The object is to keep one of your pins and trade the others with traders who have received the different colors. This promoted a lot if true pin trading last year and we hope it will do the same for this year. Sounds like a lot of fun.

#### HAPPY PIN TRADING!!!

FG 0966 24 GREEN Overalls

FG 0967 24 GRAY Overalls

FG 0968 24 BROWN Overalls

FG 0969 24 BLUE Overalls

FG 0970 24 LIGHT BLUE Overalls