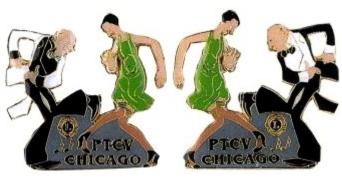

## 2006

There are 12 different color Dresses issued in the name of PTCV by 24 PTCV members during the 2006 Annual Virginia Pin Swap in Winchester 12 Men in White Jacket Facing Right and 12 Men in Black Jacket as follows:

Facing Right Purple Dress Terry Smith Dark Blue Dress Brock Robertson Orange Dress Bill Hadden Green Dress Rich & Susan Evans Aqua Dress Wayne Davis Brown Dress Don Colley Olive Dress Ann Harris Pink Dress Sheree Ramey Red Dress Jim Golladay White Dress Phil Sharpe Light Blue Dress Bill & Gerri Quinn Gray Dress Al Spruill

Facing Left Purple Dress Randy Suslick Dark Blue Dress Bill Winter Orange Dress Alex Caldwell Green Dress Debbie Ivey Aqua Dress Bob Kirk Brown Dress Chuck Fields Olive Dress Charlie Kipps Pink Dress Jim Painter Red Dress Jerry Kirby White Dress Arlen Eidson Light Blue Dress Gerry Hickey Gray Dress Fred & Vrla Leach