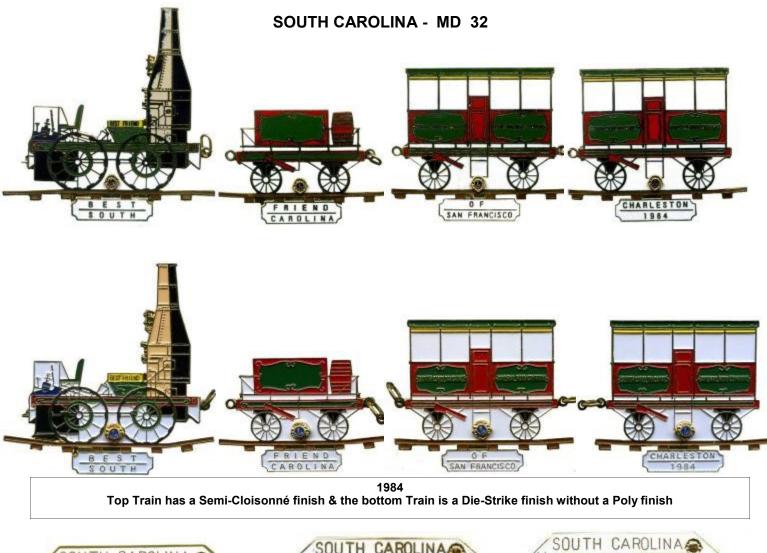

**SOUTH CAROLINA** is in what is considered the Deep South of the U.S.A. It was one of the original 13 states of the colonies that declared independence from the British Crown during the American Revolution. It was the first state to secede from the Union at the beginning of the American Civil War and was the founding State of the Confederate States of America. Presently, the State has a population of almost 5 million residents. The capital is **Columbia** where the first Lions Club was established in 1922.





Updated 11/26/2022: Added the 2023 pins on page SC-12









1971 V Light Green













1976 V Light Blue Flag







1979



1979 V Small Taiwan



1979 V Large Taiwan



1980



1980 Special



1981

SC - 2



1981 V Light Brown









1986 V Orange Jersey





SC - 3

















2001



2002



2002 P





2004





2006 White Car



2006 Red Car



2007



2008





2009



2009 P



2009 Mini



2010



2010 P



2010 Mini



2011



2011 P



2011 Mini



2012



2012 P



2012 Mini



2013 Mini



2013 P



2013





2014



2014 Mini







2015 Mini



2016







2016 Mini



2017



2017 P



2017 Mini



2017 Special



2018



2018 P



2018 Mini



2018 Special



2019





2020















#### **Miscellaneous Pins**



NOTE: These pins were authorized by the SC Council of Governors to be issued as a fund-raiser for the LCIF Campaign 100.



## **Miscellaneous Give-Away Items**



**Date Unknown** 

Date Unknown Key Ring



Date Unknown Bag Tag With Tie

NOTE: The give-away items shown herein are