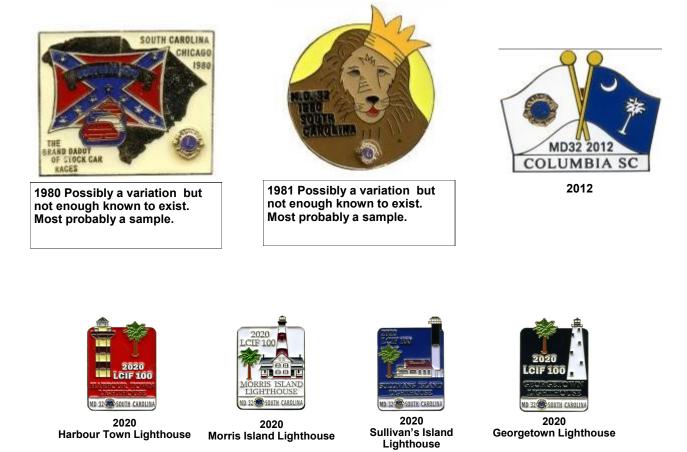

Updated 11/26/2022: Added the 2023 pins on page SC-12

1971 V Light Green

1976 V Light Blue Flag

1979

1979 V Small Taiwan

1979 V Large Taiwan

1980

1980 Special

1981

SC - 2

1981 V Light Brown

1986 V Orange Jersey

SC - 3

2001

2002

2002 P