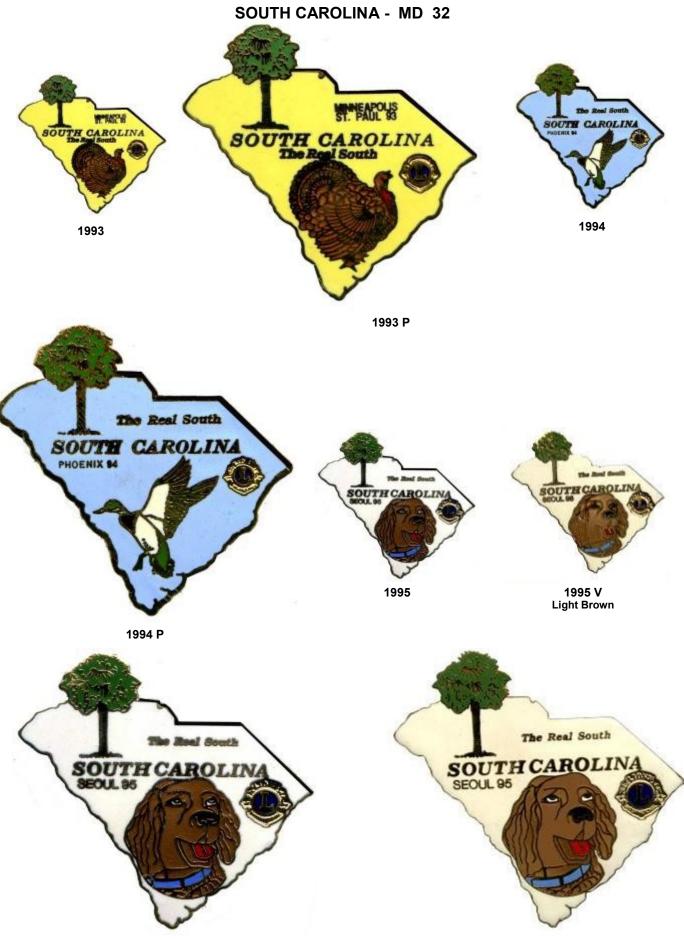

**SOUTH CAROLINA** is in what is considered the Deep South of the U.S.A. It was one of the original 13 states of the colonies that declared independence from the British Crown during the American Revolution. It was the first state to secede from the Union at the beginning of the American Civil War and was the founding State of the Confederate States of America. Presently, the State has a population of almost 5 million residents. The capital is **Columbia** where the first Lions Club was established in 1922.