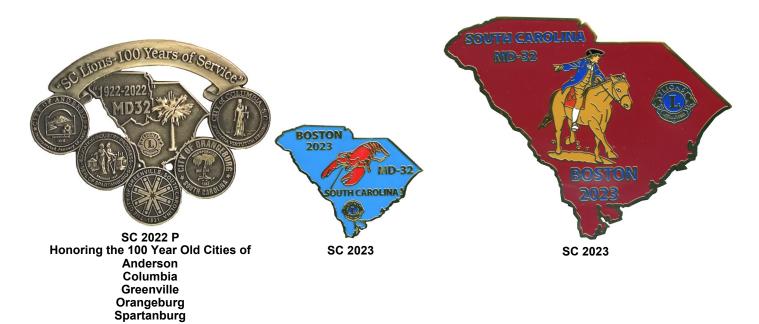

Updated 11/26/2022: Added the 2023 pins on page SC-12

1971 V Light Green

1976 V Light Blue Flag

1979

1979 V Small Taiwan

1979 V Large Taiwan

1980

1980 Special